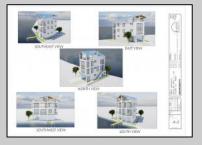

## **COMMENTS**

BAYFRONT APPROVED FOR A NEW HOME BY THE STATE OF NJ. INCLUDES A NEW BULKHEAD. VIEWS. SUNSETS, LARGE BOAT SLIP. BOAT LIFT. DEEP WATER. OCEAN ACCESS. This residential bayfront lot is located at the end of 21st St. with panoramic and unobstructed views of Graven's Thorofare/ICW has been approved by the State of NJ and the Borough of Avalon Planning Board (on July 11, 2023) to build a new 3 story home, retaining wall and waterward features (piers, ramps, floating docks, boat lift and Wave runner dock). Minutes to Townsend\'s Inlet. Finalize or modify the existing home drawings, apply for an Avalon building permitting and begin construction. The architectural plans allow for a 2,227 square ft. 905 sf on the 1st fl., 905 sf on the 2nd fl., and 417 sf on the 3rd fl. The ground level features parking with 8' ceilings, storage area, outside shower and trash area. The 1st floor features the kitchen, great room and dining area and powder room. The 2nd floor consists of 2 bedroom, 2 bathrooms, den and washer/dryer room-full-sized w/d. The 3rd floor consists of the primary suite, bedroom/ bathroom. There are 6-7' wide decks fronting the water. This is a special offering based on the location, views, size and price. Don't let this opportunity pass by. Call today to learn more. Realtors- see Associated Docs for State of NJ permit, approved site plan, house floor plans and renderings and estimate for bulkhead and dock system/ boat lift. 21st has underground utilities. Buyer responsible for connecting the sewer and water lines.