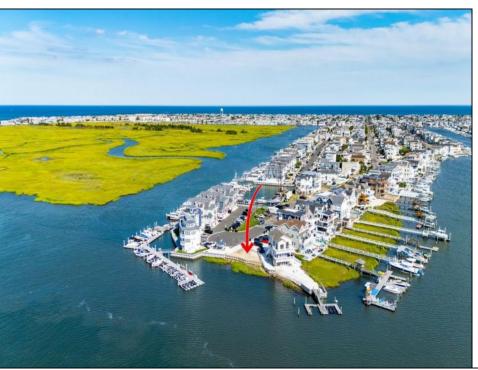

## **COMMENTS**

BAYFRONT APPROVED FOR A NEW HOME BY THE STATE OF NJ. INCLUDES A NEW BULKHEAD. VIEWS. SUNSETS, LARGE BOAT SLIP. BOAT LIFT. DEEP WATER. OCEAN ACCESS. This residential bayfront lot is located at the end of 21st St. with panoramic and unobstructed views of Graven's Thorofare/ICW has been approved by the State of NJ and the Borough of Avalon Planning Board (on July 11, 2023) to build a new 3 story home, retaining wall and waterward features (piers, ramps, floating docks, boat lift and Wave runner dock). Minutes to Townsend\'s Inlet. Finalize or modify the existing home drawings, apply for an Avalon building permitting and begin construction. The architectural plans allow for a 2,227 square ft. 905 sf on the 1st fl., 905 sf on the 2nd fl., and 417 sf on the 3rd fl. The ground level features parking with 8' ceilings, storage area, outside shower and trash area. The 1st floor features the kitchen, great room and dining area and powder room. The 2nd floor consists of 2 bedroom, 2 bathrooms, den and washer/dryer room-full-sized w/d. The 3rd floor consists of the primary suite, bedroom/ bathroom. There are 6-7' wide decks fronting the water. This is a special offering based on the location, views, size and price. Don't let this opportunity pass by. Call today to learn more. Realtors- see Associated Docs for State of NJ permit, approved site plan, house floor plans and renderings and estimate for bulkhead and dock system/ boat lift. 21st has underground utilities. Buyer responsible for connecting the sewer and water lines.