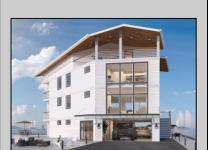

## **COMMENTS**

BAYFRONT APPROVED FOR A NEW HOME BY THE STATE OF NJ. INCLUDES A NEW BULKHEAD. VIEWS. SUNSETS, LARGE BOAT SLIP. BOAT LIFT. DEEP WATER. OCEAN ACCESS. This residential bayfront lot is located at the end of 21st St. with panoramic and unobstructed views of Graven's Thorofare/ICW has been approved by the State of NJ and the Borough of Avalon Planning Board (on July 11, 2023) to build a new 3 story home, retaining wall and waterward features (piers, ramps, floating docks, boat lift and Wave runner dock). Minutes to Townsend\'s Inlet. Finalize or modify the existing home drawings, apply for an Avalon building permitting and begin construction. The architectural plans allow for a 2,227 square ft. 905 sf on the 1st fl., 905 sf on the 2nd fl., and 417 sf on the 3rd fl. The ground level features parking with 8' ceilings, storage area, outside shower and trash area. The 1st floor features the kitchen, great room and dining area and powder room. The 2nd floor consists of 2 bedroom, 2 bathrooms, den and washer/dryer room-full-sized w/d. The 3rd floor consists of the primary suite, bedroom/ bathroom. There are 6-7' wide decks fronting the water. This is a special offering based on the location, views, size and price. Don't let this opportunity pass by. Call today to learn more. Realtors- see Associated Docs for State of NJ permit, approved site plan, house floor plans and renderings and estimate for bulkhead and dock system/ boat lift. 21st has underground utilities. Buyer responsible for connecting the sewer and water lines.