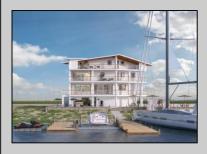

## **COMMENTS**

BAYFRONT APPROVED FOR A NEW HOME BY THE STATE OF NJ. INCLUDES A NEW BULKHEAD. VIEWS. SUNSETS, LARGE BOAT SLIP. BOAT LIFT. DEEP WATER. OCEAN ACCESS. This residential bayfront lot is located at the end of 21st St. with panoramic and unobstructed views of Graven's Thorofare/ICW has been approved by the State of NJ and the Borough of Avalon Planning Board (on July 11, 2023) to build a new 3 story home, retaining wall and waterward features (piers, ramps, floating docks, boat lift and Wave runner dock). Minutes to Townsend\'s Inlet. Finalize or modify the existing home drawings, apply for an Avalon building permitting and begin construction. The architectural plans allow for a 2,227 square ft. 905 sf on the 1st fl., 905 sf on the 2nd fl., and 417 sf on the 3rd fl. The ground level features parking with 8' ceilings, storage area, outside shower and trash area. The 1st floor features the kitchen, great room and dining area and powder room. The 2nd floor consists of 2 bedroom, 2 bathrooms, den and washer/dryer room-full-sized w/d. The 3rd floor consists of the primary suite, bedroom/ bathroom. There are 6-7' wide decks fronting the water. This is a special offering based on the location, views, size and price. Don't let this opportunity pass by. Call today to learn more. Realtors- see Associated Docs for State of NJ permit, approved site plan, house floor plans and renderings and estimate for bulkhead and dock system/ boat lift. 21st has underground utilities. Buyer responsible for connecting the sewer and water lines.