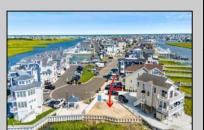

## **COMMENTS**

BAYFRONT APPROVED FOR A NEW HOME BY THE STATE OF NJ. INCLUDES A NEW BULKHEAD. VIEWS. SUNSETS, LARGE BOAT SLIP. BOAT LIFT. DEEP WATER. OCEAN ACCESS. This residential bayfront lot is located at the end of 21st St. with panoramic and unobstructed views of Graven's Thorofare/ICW has been approved by the State of NJ and the Borough of Avalon Planning Board (on July 11, 2023) to build a new 3 story home, retaining wall and waterward features (piers, ramps, floating docks, boat lift and Wave runner dock). Minutes to Townsend\'s Inlet. Finalize or modify the existing home drawings, apply for an Avalon building permitting and begin construction. The architectural plans allow for a 2,227 square ft. 905 sf on the 1st fl., 905 sf on the 2nd fl., and 417 sf on the 3rd fl. The ground level features parking with 8' ceilings, storage area, outside shower and trash area. The 1st floor features the kitchen, great room and dining area and powder room. The 2nd floor consists of 2 bedroom, 2 bathrooms, den and washer/dryer room-full-sized w/d. The 3rd floor consists of the primary suite, bedroom/ bathroom. There are 6-7' wide decks fronting the water. This is a special offering based on the location, views, size and price. Don't let this opportunity pass by. Call today to learn more. Realtors- see Associated Docs for State of NJ permit, approved site plan, house floor plans and renderings and estimate for bulkhead and dock system/ boat lift. 21st has underground utilities. Buyer responsible for connecting the sewer and water lines.