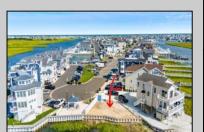

## **COMMENTS**

BAYFRONT APPROVED FOR A NEW HOME BY THE STATE OF NJ. INCLUDES A NEW BULKHEAD. VIEWS. SUNSETS, LARGE BOAT SLIP. BOAT LIFT. DEEP WATER. OCEAN ACCESS. This residential bayfront lot is located at the end of 21st St. with panoramic and unobstructed views of Graven's Thorofare/ICW has been approved by the State of NJ and the Borough of Avalon Planning Board (on July 11, 2023) to build a new 3 story home, retaining wall and waterward features (piers, ramps, floating docks, boat lift and Wave runner dock). Minutes to Townsend\'s Inlet. Finalize or modify the existing home drawings, apply for an Avalon building permitting and begin construction. The architectural plans allow for a 2,227 square ft. 905 sf on the 1st fl., 905 sf on the 2nd fl., and 417 sf on the 3rd fl. The ground level features parking with 8' ceilings, storage area, outside shower and trash area. The 1st floor features the kitchen, great room and dining area and powder room. The 2nd floor consists of 2 bedroom, 2 bathrooms, den and washer/dryer room-full-sized w/d. The 3rd floor consists of the primary suite, bedroom/ bathroom. There are 6-7' wide decks fronting the water. This is a special offering based on the location, views, size and price. Don't let this opportunity pass by. Call today to learn more. Realtors- see Associated Docs for State of NJ permit, approved site plan, house floor plans and renderings and estimate for bulkhead and dock system/ boat lift. 21st has underground utilities. Buyer responsible for connecting the sewer and water lines.