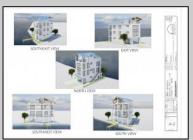

## **COMMENTS**

BAYFRONT APPROVED FOR A NEW HOME BY THE STATE OF NJ. INCLUDES A NEW BULKHEAD. VIEWS. SUNSETS, LARGE BOAT SLIP. BOAT LIFT. DEEP WATER. OCEAN ACCESS. This residential bayfront lot is located at the end of 21st St. with panoramic and unobstructed views of Graven's Thorofare/ICW has been approved by the State of NJ and the Borough of Avalon Planning Board (on July 11, 2023) to build a new 3 story home, retaining wall and waterward features (piers, ramps, floating docks, boat lift and Wave runner dock). Minutes to Townsend\'s Inlet. Finalize or modify the existing home drawings, apply for an Avalon building permitting and begin construction. The architectural plans allow for a 2,227 square ft. 905 sf on the 1st fl., 905 sf on the 2nd fl., and 417 sf on the 3rd fl. The ground level features parking with 8' ceilings, storage area, outside shower and trash area. The 1st floor features the kitchen, great room and dining area and powder room. The 2nd floor consists of 2 bedroom, 2 bathrooms, den and washer/dryer room-full-sized w/d. The 3rd floor consists of the primary suite, bedroom/ bathroom. There are 6-7' wide decks fronting the water. This is a special offering based on the location, views, size and price. Don't let this opportunity pass by. Call today to learn more. Realtors- see Associated Docs for State of NJ permit, approved site plan, house floor plans and renderings and estimate for bulkhead and dock system/ boat lift. 21st has underground utilities. Buyer responsible for connecting the sewer and water lines.