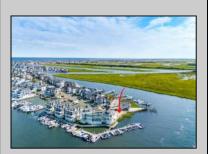

## **COMMENTS**

BAYFRONT APPROVED FOR A NEW HOME BY THE STATE OF NJ. INCLUDES A NEW BULKHEAD. VIEWS. SUNSETS, LARGE BOAT SLIP. BOAT LIFT. DEEP WATER. OCEAN ACCESS. This residential bayfront lot is located at the end of 21st St. with panoramic and unobstructed views of Graven's Thorofare/ICW has been approved by the State of NJ and the Borough of Avalon Planning Board (on July 11, 2023) to build a new 3 story home, retaining wall and waterward features (piers, ramps, floating docks, boat lift and Wave runner dock). Minutes to Townsend\'s Inlet. Finalize or modify the existing home drawings, apply for an Avalon building permitting and begin construction. The architectural plans allow for a 2,227 square ft. 905 sf on the 1st fl., 905 sf on the 2nd fl., and 417 sf on the 3rd fl. The ground level features parking with 8' ceilings, storage area, outside shower and trash area. The 1st floor features the kitchen, great room and dining area and powder room. The 2nd floor consists of 2 bedroom, 2 bathrooms, den and washer/dryer room-full-sized w/d. The 3rd floor consists of the primary suite, bedroom/ bathroom. There are 6-7' wide decks fronting the water. This is a special offering based on the location, views, size and price. Don't let this opportunity pass by. Call today to learn more. Realtors- see Associated Docs for State of NJ permit, approved site plan, house floor plans and renderings and estimate for bulkhead and dock system/ boat lift. 21st has underground utilities. Buyer responsible for connecting the sewer and water lines.