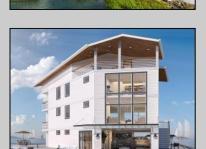

## **COMMENTS**

BAYFRONT APPROVED FOR A NEW HOME BY THE STATE OF NJ. INCLUDES A NEW BULKHEAD. VIEWS. SUNSETS, LARGE BOAT SLIP. BOAT LIFT. DEEP WATER. OCEAN ACCESS. This residential bayfront lot is located at the end of 21st St. with panoramic and unobstructed views of Graven's Thorofare/ICW has been approved by the State of NJ and the Borough of Avalon Planning Board (on July 11, 2023) to build a new 3 story home, retaining wall and waterward features (piers, ramps, floating docks, boat lift and Wave runner dock). Minutes to Townsend\'s Inlet. Finalize or modify the existing home drawings, apply for an Avalon building permitting and begin construction. The architectural plans allow for a 2,227 square ft. 905 sf on the 1st fl., 905 sf on the 2nd fl., and 417 sf on the 3rd fl. The ground level features parking with 8' ceilings, storage area, outside shower and trash area. The 1st floor features the kitchen, great room and dining area and powder room. The 2nd floor consists of 2 bedroom, 2 bathrooms, den and washer/dryer room-full-sized w/d. The 3rd floor consists of the primary suite, bedroom/ bathroom. There are 6-7' wide decks fronting the water. This is a special offering based on the location, views, size and price. Don't let this opportunity pass by. Call today to learn more. Realtors- see Associated Docs for State of NJ permit, approved site plan, house floor plans and renderings and estimate for bulkhead and dock system/ boat lift. 21st has underground utilities. Buyer responsible for connecting the sewer and water lines.