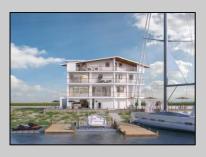

## **COMMENTS**

BAYFRONT APPROVED FOR A NEW HOME BY THE STATE OF NJ. INCLUDES A NEW BULKHEAD. VIEWS. SUNSETS, LARGE BOAT SLIP. BOAT LIFT. DEEP WATER. OCEAN ACCESS. This residential bayfront lot is located at the end of 21st St. with panoramic and unobstructed views of Graven's Thorofare/ICW has been approved by the State of NJ and the Borough of Avalon Planning Board (on July 11, 2023) to build a new 3 story home, retaining wall and waterward features (piers, ramps, floating docks, boat lift and Wave runner dock). Minutes to Townsend\'s Inlet. Finalize or modify the existing home drawings, apply for an Avalon building permitting and begin construction. The architectural plans allow for a 2,227 square ft. 905 sf on the 1st fl., 905 sf on the 2nd fl., and 417 sf on the 3rd fl. The ground level features parking with 8' ceilings, storage area, outside shower and trash area. The 1st floor features the kitchen, great room and dining area and powder room. The 2nd floor consists of 2 bedroom, 2 bathrooms, den and washer/dryer room-full-sized w/d. The 3rd floor consists of the primary suite, bedroom/ bathroom. There are 6-7' wide decks fronting the water. This is a special offering based on the location, views, size and price. Don't let this opportunity pass by. Call today to learn more. Realtors- see Associated Docs for State of NJ permit, approved site plan, house floor plans and renderings and estimate for bulkhead and dock system/ boat lift. 21st has underground utilities. Buyer responsible for connecting the sewer and water lines.