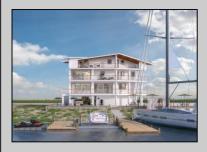

## **COMMENTS**

BAYFRONT APPROVED FOR A NEW HOME BY THE STATE OF NJ. INCLUDES A NEW BULKHEAD. VIEWS. SUNSETS, LARGE BOAT SLIP. BOAT LIFT. DEEP WATER. OCEAN ACCESS. This residential bayfront lot is located at the end of 21st St. with panoramic and unobstructed views of Graven's Thorofare/ICW has been approved by the State of NJ and the Borough of Avalon Planning Board (on July 11, 2023) to build a new 3 story home, retaining wall and waterward features (piers, ramps, floating docks, boat lift and Wave runner dock). Minutes to Townsend\'s Inlet. Finalize or modify the existing home drawings, apply for an Avalon building permitting and begin construction. The architectural plans allow for a 2,227 square ft. 905 sf on the 1st fl., 905 sf on the 2nd fl., and 417 sf on the 3rd fl. The ground level features parking with 8' ceilings, storage area, outside shower and trash area. The 1st floor features the kitchen, great room and dining area and powder room. The 2nd floor consists of 2 bedroom, 2 bathrooms, den and washer/dryer room-full-sized w/d. The 3rd floor consists of the primary suite, bedroom/ bathroom. There are 6-7' wide decks fronting the water. This is a special offering based on the location, views, size and price. Don't let this opportunity pass by. Call today to learn more. Realtors- see Associated Docs for State of NJ permit, approved site plan, house floor plans and renderings and estimate for bulkhead and dock system/ boat lift. 21st has underground utilities. Buyer responsible for connecting the sewer and water lines.