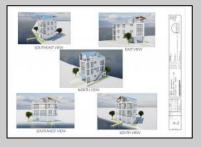

## **COMMENTS**

BAYFRONT APPROVED FOR A NEW HOME BY THE STATE OF NJ. INCLUDES A NEW BULKHEAD. VIEWS. SUNSETS, LARGE BOAT SLIP. BOAT LIFT. DEEP WATER. OCEAN ACCESS. This residential bayfront lot is located at the end of 21st St. with panoramic and unobstructed views of Graven's Thorofare/ICW has been approved by the State of NJ and the Borough of Avalon Planning Board (on July 11, 2023) to build a new 3 story home, retaining wall and waterward features (piers, ramps, floating docks, boat lift and Wave runner dock). Minutes to Townsend\'s Inlet. Finalize or modify the existing home drawings, apply for an Avalon building permitting and begin construction. The architectural plans allow for a 2,227 square ft. 905 sf on the 1st fl., 905 sf on the 2nd fl., and 417 sf on the 3rd fl. The ground level features parking with 8' ceilings, storage area, outside shower and trash area. The 1st floor features the kitchen, great room and dining area and powder room. The 2nd floor consists of 2 bedroom, 2 bathrooms, den and washer/dryer room-full-sized w/d. The 3rd floor consists of the primary suite, bedroom/ bathroom. There are 6-7' wide decks fronting the water. This is a special offering based on the location, views, size and price. Don't let this opportunity pass by. Call today to learn more. Realtors- see Associated Docs for State of NJ permit, approved site plan, house floor plans and renderings and estimate for bulkhead and dock system/ boat lift. 21st has underground utilities. Buyer responsible for connecting the sewer and water lines.