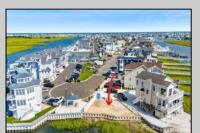

## **COMMENTS**

BAYFRONT APPROVED FOR A NEW HOME BY THE STATE OF NJ. INCLUDES A NEW BULKHEAD. VIEWS. SUNSETS, LARGE BOAT SLIP. BOAT LIFT. DEEP WATER. OCEAN ACCESS. This residential bayfront lot is located at the end of 21st St. with panoramic and unobstructed views of Graven's Thorofare/ICW has been approved by the State of NJ and the Borough of Avalon Planning Board (on July 11, 2023) to build a new 3 story home, retaining wall and waterward features (piers, ramps, floating docks, boat lift and Wave runner dock). Minutes to Townsend\'s Inlet. Finalize or modify the existing home drawings, apply for an Avalon building permitting and begin construction. The architectural plans allow for a 2,227 square ft. 905 sf on the 1st fl., 905 sf on the 2nd fl., and 417 sf on the 3rd fl. The ground level features parking with 8' ceilings, storage area, outside shower and trash area. The 1st floor features the kitchen, great room and dining area and powder room. The 2nd floor consists of 2 bedroom, 2 bathrooms, den and washer/dryer room-full-sized w/d. The 3rd floor consists of the primary suite, bedroom/ bathroom. There are 6-7' wide decks fronting the water. This is a special offering based on the location, views, size and price. Don't let this opportunity pass by. Call today to learn more. Realtors- see Associated Docs for State of NJ permit, approved site plan, house floor plans and renderings and estimate for bulkhead and dock system/ boat lift. 21st has underground utilities. Buyer responsible for connecting the sewer and water lines.