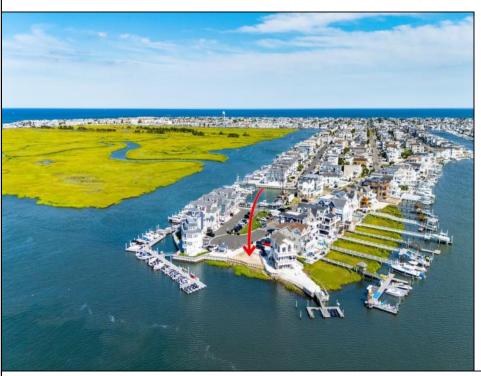

## **COMMENTS**

BAYFRONT APPROVED FOR A NEW HOME BY THE STATE OF NJ. INCLUDES A NEW BULKHEAD. VIEWS. SUNSETS, LARGE BOAT SLIP. BOAT LIFT. DEEP WATER. OCEAN ACCESS. This residential bayfront lot is located at the end of 21st St. with panoramic and unobstructed views of Graven's Thorofare/ICW has been approved by the State of NJ and the Borough of Avalon Planning Board (on July 11, 2023) to build a new 3 story home, retaining wall and waterward features (piers, ramps, floating docks, boat lift and Wave runner dock). Minutes to Townsend\'s Inlet. Finalize or modify the existing home drawings, apply for an Avalon building permitting and begin construction. The architectural plans allow for a 2,227 square ft. 905 sf on the 1st fl., 905 sf on the 2nd fl., and 417 sf on the 3rd fl. The ground level features parking with 8' ceilings, storage area, outside shower and trash area. The 1st floor features the kitchen, great room and dining area and powder room. The 2nd floor consists of 2 bedroom, 2 bathrooms, den and washer/dryer room-full-sized w/d. The 3rd floor consists of the primary suite, bedroom/ bathroom. There are 6-7' wide decks fronting the water. This is a special offering based on the location, views, size and price. Don't let this opportunity pass by. Call today to learn more. Realtors- see Associated Docs for State of NJ permit, approved site plan, house floor plans and renderings and estimate for bulkhead and dock system/ boat lift. 21st has underground utilities. Buyer responsible for connecting the sewer and water lines.