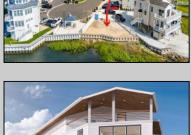

## **COMMENTS**

BAYFRONT APPROVED FOR A NEW HOME BY THE STATE OF NJ. INCLUDES A NEW BULKHEAD. VIEWS. SUNSETS, LARGE BOAT SLIP. BOAT LIFT. DEEP WATER. OCEAN ACCESS. This residential bayfront lot is located at the end of 21st St. with panoramic and unobstructed views of Graven's Thorofare/ICW has been approved by the State of NJ and the Borough of Avalon Planning Board (on July 11, 2023) to build a new 3 story home, retaining wall and waterward features (piers, ramps, floating docks, boat lift and Wave runner dock). Minutes to Townsend\'s Inlet. Finalize or modify the existing home drawings, apply for an Avalon building permitting and begin construction. The architectural plans allow for a 2,227 square ft. 905 sf on the 1st fl., 905 sf on the 2nd fl., and 417 sf on the 3rd fl. The ground level features parking with 8' ceilings, storage area, outside shower and trash area. The 1st floor features the kitchen, great room and dining area and powder room. The 2nd floor consists of 2 bedroom, 2 bathrooms, den and washer/dryer room-full-sized w/d. The 3rd floor consists of the primary suite, bedroom/ bathroom. There are 6-7' wide decks fronting the water. This is a special offering based on the location, views, size and price. Don't let this opportunity pass by. Call today to learn more. Realtors- see Associated Docs for State of NJ permit, approved site plan, house floor plans and renderings and estimate for bulkhead and dock system/ boat lift. 21st has underground utilities. Buyer responsible for connecting the sewer and water lines.