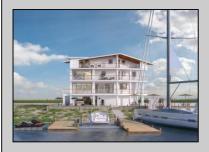

## **COMMENTS**

BAYFRONT APPROVED FOR A NEW HOME BY THE STATE OF NJ. INCLUDES A NEW BULKHEAD. VIEWS. SUNSETS, LARGE BOAT SLIP. BOAT LIFT. DEEP WATER. OCEAN ACCESS. This residential bayfront lot is located at the end of 21st St. with panoramic and unobstructed views of Graven's Thorofare/ICW has been approved by the State of NJ and the Borough of Avalon Planning Board (on July 11, 2023) to build a new 3 story home, retaining wall and waterward features (piers, ramps, floating docks, boat lift and Wave runner dock). Minutes to Townsend\'s Inlet. Finalize or modify the existing home drawings, apply for an Avalon building permitting and begin construction. The architectural plans allow for a 2,227 square ft. 905 sf on the 1st fl., 905 sf on the 2nd fl., and 417 sf on the 3rd fl. The ground level features parking with 8' ceilings, storage area, outside shower and trash area. The 1st floor features the kitchen, great room and dining area and powder room. The 2nd floor consists of 2 bedroom, 2 bathrooms, den and washer/dryer room-full-sized w/d. The 3rd floor consists of the primary suite, bedroom/ bathroom. There are 6-7' wide decks fronting the water. This is a special offering based on the location, views, size and price. Don't let this opportunity pass by. Call today to learn more. Realtors- see Associated Docs for State of NJ permit, approved site plan, house floor plans and renderings and estimate for bulkhead and dock system/ boat lift. 21st has underground utilities. Buyer responsible for connecting the sewer and water lines.