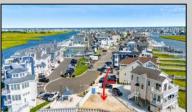

## **COMMENTS**

BAYFRONT APPROVED FOR A NEW HOME BY THE STATE OF NJ. INCLUDES A NEW BULKHEAD. VIEWS. SUNSETS, LARGE BOAT SLIP. BOAT LIFT. DEEP WATER. OCEAN ACCESS. This residential bayfront lot is located at the end of 21st St. with panoramic and unobstructed views of Graven's Thorofare/ICW has been approved by the State of NJ and the Borough of Avalon Planning Board (on July 11, 2023) to build a new 3 story home, retaining wall and waterward features (piers, ramps, floating docks, boat lift and Wave runner dock). Minutes to Townsend\'s Inlet. Finalize or modify the existing home drawings, apply for an Avalon building permitting and begin construction. The architectural plans allow for a 2,227 square ft. 905 sf on the 1st fl., 905 sf on the 2nd fl., and 417 sf on the 3rd fl. The ground level features parking with 8' ceilings, storage area, outside shower and trash area. The 1st floor features the kitchen, great room and dining area and powder room. The 2nd floor consists of 2 bedroom, 2 bathrooms, den and washer/dryer room-full-sized w/d. The 3rd floor consists of the primary suite, bedroom/ bathroom. There are 6-7' wide decks fronting the water. This is a special offering based on the location, views, size and price. Don't let this opportunity pass by. Call today to learn more. Realtors- see Associated Docs for State of NJ permit, approved site plan, house floor plans and renderings and estimate for bulkhead and dock system/ boat lift. 21st has underground utilities. Buyer responsible for connecting the sewer and water lines.