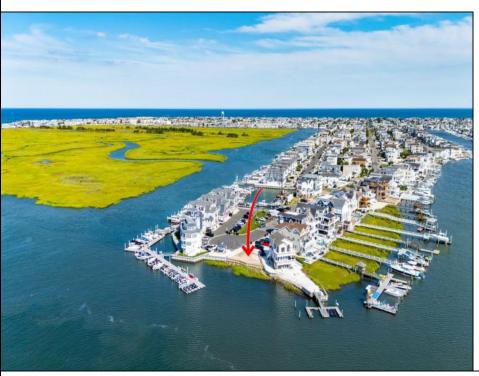

## **COMMENTS**

BAYFRONT APPROVED FOR A NEW HOME BY THE STATE OF NJ. INCLUDES A NEW BULKHEAD. VIEWS. SUNSETS, LARGE BOAT SLIP. BOAT LIFT. DEEP WATER. OCEAN ACCESS. This residential bayfront lot is located at the end of 21st St. with panoramic and unobstructed views of Graven's Thorofare/ICW has been approved by the State of NJ and the Borough of Avalon Planning Board (on July 11, 2023) to build a new 3 story home, retaining wall and waterward features (piers, ramps, floating docks, boat lift and Wave runner dock). Minutes to Townsend\'s Inlet. Finalize or modify the existing home drawings, apply for an Avalon building permitting and begin construction. The architectural plans allow for a 2,227 square ft. 905 sf on the 1st fl., 905 sf on the 2nd fl., and 417 sf on the 3rd fl. The ground level features parking with 8' ceilings, storage area, outside shower and trash area. The 1st floor features the kitchen, great room and dining area and powder room. The 2nd floor consists of 2 bedroom, 2 bathrooms, den and washer/dryer room-full-sized w/d. The 3rd floor consists of the primary suite, bedroom/ bathroom. There are 6-7' wide decks fronting the water. This is a special offering based on the location, views, size and price. Don't let this opportunity pass by. Call today to learn more. Realtors- see Associated Docs for State of NJ permit, approved site plan, house floor plans and renderings and estimate for bulkhead and dock system/ boat lift. 21st has underground utilities. Buyer responsible for connecting the sewer and water lines.