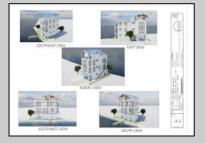

## **COMMENTS**

BAYFRONT APPROVED FOR A NEW HOME BY THE STATE OF NJ. INCLUDES A NEW BULKHEAD. VIEWS. SUNSETS, LARGE BOAT SLIP. BOAT LIFT. DEEP WATER. OCEAN ACCESS. This residential bayfront lot is located at the end of 21st St. with panoramic and unobstructed views of Graven's Thorofare/ICW has been approved by the State of NJ and the Borough of Avalon Planning Board (on July 11, 2023) to build a new 3 story home, retaining wall and waterward features (piers, ramps, floating docks, boat lift and Wave runner dock). Minutes to Townsend\'s Inlet. Finalize or modify the existing home drawings, apply for an Avalon building permitting and begin construction. The architectural plans allow for a 2,227 square ft. 905 sf on the 1st fl., 905 sf on the 2nd fl., and 417 sf on the 3rd fl. The ground level features parking with 8' ceilings, storage area, outside shower and trash area. The 1st floor features the kitchen, great room and dining area and powder room. The 2nd floor consists of 2 bedroom, 2 bathrooms, den and washer/dryer room-full-sized w/d. The 3rd floor consists of the primary suite, bedroom/ bathroom. There are 6-7' wide decks fronting the water. This is a special offering based on the location, views, size and price. Don't let this opportunity pass by. Call today to learn more. Realtors- see Associated Docs for State of NJ permit, approved site plan, house floor plans and renderings and estimate for bulkhead and dock system/ boat lift. 21st has underground utilities. Buyer responsible for connecting the sewer and water lines.