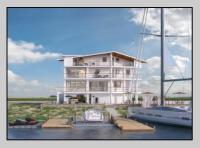

## **COMMENTS**

BAYFRONT APPROVED FOR A NEW HOME BY THE STATE OF NJ. INCLUDES A NEW BULKHEAD. VIEWS. SUNSETS, LARGE BOAT SLIP. BOAT LIFT. DEEP WATER. OCEAN ACCESS. This residential bayfront lot is located at the end of 21st St. with panoramic and unobstructed views of Graven's Thorofare/ICW has been approved by the State of NJ and the Borough of Avalon Planning Board (on July 11, 2023) to build a new 3 story home, retaining wall and waterward features (piers, ramps, floating docks, boat lift and Wave runner dock). Minutes to Townsend\'s Inlet. Finalize or modify the existing home drawings, apply for an Avalon building permitting and begin construction. The architectural plans allow for a 2,227 square ft. 905 sf on the 1st fl., 905 sf on the 2nd fl., and 417 sf on the 3rd fl. The ground level features parking with 8' ceilings, storage area, outside shower and trash area. The 1st floor features the kitchen, great room and dining area and powder room. The 2nd floor consists of 2 bedroom, 2 bathrooms, den and washer/dryer room-full-sized w/d. The 3rd floor consists of the primary suite, bedroom/ bathroom. There are 6-7' wide decks fronting the water. This is a special offering based on the location, views, size and price. Don't let this opportunity pass by. Call today to learn more. Realtors- see Associated Docs for State of NJ permit, approved site plan, house floor plans and renderings and estimate for bulkhead and dock system/ boat lift. 21st has underground utilities. Buyer responsible for connecting the sewer and water lines.