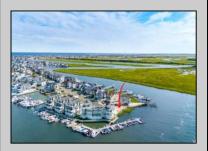

## **COMMENTS**

BAYFRONT APPROVED FOR A NEW HOME BY THE STATE OF NJ. INCLUDES A NEW BULKHEAD. VIEWS. SUNSETS, LARGE BOAT SLIP. BOAT LIFT. DEEP WATER. OCEAN ACCESS. This residential bayfront lot is located at the end of 21st St. with panoramic and unobstructed views of Graven's Thorofare/ICW has been approved by the State of NJ and the Borough of Avalon Planning Board (on July 11, 2023) to build a new 3 story home, retaining wall and waterward features (piers, ramps, floating docks, boat lift and Wave runner dock). Minutes to Townsend\'s Inlet. Finalize or modify the existing home drawings, apply for an Avalon building permitting and begin construction. The architectural plans allow for a 2,227 square ft. 905 sf on the 1st fl., 905 sf on the 2nd fl., and 417 sf on the 3rd fl. The ground level features parking with 8' ceilings, storage area, outside shower and trash area. The 1st floor features the kitchen, great room and dining area and powder room. The 2nd floor consists of 2 bedroom, 2 bathrooms, den and washer/dryer room-full-sized w/d. The 3rd floor consists of the primary suite, bedroom/ bathroom. There are 6-7' wide decks fronting the water. This is a special offering based on the location, views, size and price. Don't let this opportunity pass by. Call today to learn more. Realtors- see Associated Docs for State of NJ permit, approved site plan, house floor plans and renderings and estimate for bulkhead and dock system/ boat lift. 21st has underground utilities. Buyer responsible for connecting the sewer and water lines.