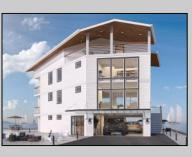

## **COMMENTS**

BAYFRONT APPROVED FOR A NEW HOME BY THE STATE OF NJ. INCLUDES A NEW BULKHEAD. VIEWS. SUNSETS, LARGE BOAT SLIP. BOAT LIFT. DEEP WATER. OCEAN ACCESS. This residential bayfront lot is located at the end of 21st St. with panoramic and unobstructed views of Graven's Thorofare/ICW has been approved by the State of NJ and the Borough of Avalon Planning Board (on July 11, 2023) to build a new 3 story home, retaining wall and waterward features (piers, ramps, floating docks, boat lift and Wave runner dock). Minutes to Townsend\'s Inlet. Finalize or modify the existing home drawings, apply for an Avalon building permitting and begin construction. The architectural plans allow for a 2,227 square ft. 905 sf on the 1st fl., 905 sf on the 2nd fl., and 417 sf on the 3rd fl. The ground level features parking with 8' ceilings, storage area, outside shower and trash area. The 1st floor features the kitchen, great room and dining area and powder room. The 2nd floor consists of 2 bedroom, 2 bathrooms, den and washer/dryer room-full-sized w/d. The 3rd floor consists of the primary suite, bedroom/ bathroom. There are 6-7' wide decks fronting the water. This is a special offering based on the location, views, size and price. Don't let this opportunity pass by. Call today to learn more. Realtors- see Associated Docs for State of NJ permit, approved site plan, house floor plans and renderings and estimate for bulkhead and dock system/ boat lift. 21st has underground utilities. Buyer responsible for connecting the sewer and water lines.