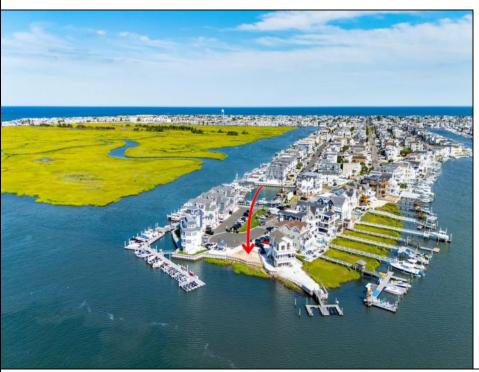

## **COMMENTS**

BAYFRONT APPROVED FOR A NEW HOME BY THE STATE OF NJ. INCLUDES A NEW BULKHEAD. VIEWS. SUNSETS, LARGE BOAT SLIP. BOAT LIFT. DEEP WATER. OCEAN ACCESS. This residential bayfront lot is located at the end of 21st St. with panoramic and unobstructed views of Graven's Thorofare/ICW has been approved by the State of NJ and the Borough of Avalon Planning Board (on July 11, 2023) to build a new 3 story home, retaining wall and waterward features (piers, ramps, floating docks, boat lift and Wave runner dock). Minutes to Townsend\'s Inlet. Finalize or modify the existing home drawings, apply for an Avalon building permitting and begin construction. The architectural plans allow for a 2,227 square ft. 905 sf on the 1st fl., 905 sf on the 2nd fl., and 417 sf on the 3rd fl. The ground level features parking with 8' ceilings, storage area, outside shower and trash area. The 1st floor features the kitchen, great room and dining area and powder room. The 2nd floor consists of 2 bedroom, 2 bathrooms, den and washer/dryer room-full-sized w/d. The 3rd floor consists of the primary suite, bedroom/ bathroom. There are 6-7' wide decks fronting the water. This is a special offering based on the location, views, size and price. Don't let this opportunity pass by. Call today to learn more. Realtors- see Associated Docs for State of NJ permit, approved site plan, house floor plans and renderings and estimate for bulkhead and dock system/ boat lift. 21st has underground utilities. Buyer responsible for connecting the sewer and water lines.