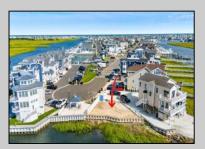

## **COMMENTS**

BAYFRONT APPROVED FOR A NEW HOME BY THE STATE OF NJ. INCLUDES A NEW BULKHEAD. VIEWS. SUNSETS, LARGE BOAT SLIP. BOAT LIFT. DEEP WATER. OCEAN ACCESS. This residential bayfront lot is located at the end of 21st St. with panoramic and unobstructed views of Graven's Thorofare/ICW has been approved by the State of NJ and the Borough of Avalon Planning Board (on July 11, 2023) to build a new 3 story home, retaining wall and waterward features (piers, ramps, floating docks, boat lift and Wave runner dock). Minutes to Townsend\'s Inlet. Finalize or modify the existing home drawings, apply for an Avalon building permitting and begin construction. The architectural plans allow for a 2,227 square ft. 905 sf on the 1st fl., 905 sf on the 2nd fl., and 417 sf on the 3rd fl. The ground level features parking with 8' ceilings, storage area, outside shower and trash area. The 1st floor features the kitchen, great room and dining area and powder room. The 2nd floor consists of 2 bedroom, 2 bathrooms, den and washer/dryer room-full-sized w/d. The 3rd floor consists of the primary suite, bedroom/ bathroom. There are 6-7' wide decks fronting the water. This is a special offering based on the location, views, size and price. Don't let this opportunity pass by. Call today to learn more. Realtors- see Associated Docs for State of NJ permit, approved site plan, house floor plans and renderings and estimate for bulkhead and dock system/ boat lift. 21st has underground utilities. Buyer responsible for connecting the sewer and water lines.