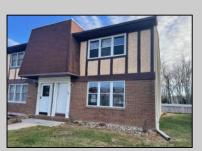

## **COMMENTS**

Corner unit that features 3-bedroom, 1.5-bath and is located in the Pheasant Run Condominiums in Vineland. This unit has open floor plan, dining area, granite countertop kitchen with peninsula, new LVP flooring on the first floor, new carpet throughout second floor and has full basement with mechanicals and newly landscape rear yard. HOA fees incudes: All Ground Fee, Common Area Maintenance, Exterior Building Maintenance, Lawn Maintenance, Sewer, Trash