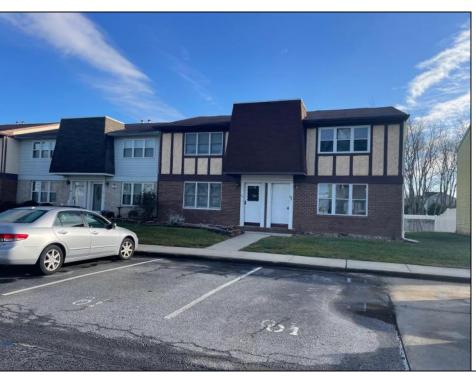

## **COMMENTS**

Corner unit that features 3-bedroom, 1.5-bath and is located in the Pheasant Run Condominiums in Vineland. This unit has open floor plan, dining area, granite countertop kitchen with peninsula, new LVP flooring on the first floor, new carpet throughout second floor and has full basement with mechanicals and newly landscape rear yard. HOA fees incudes: All Ground Fee, Common Area Maintenance, Exterior Building Maintenance, Lawn Maintenance, Sewer, Trash