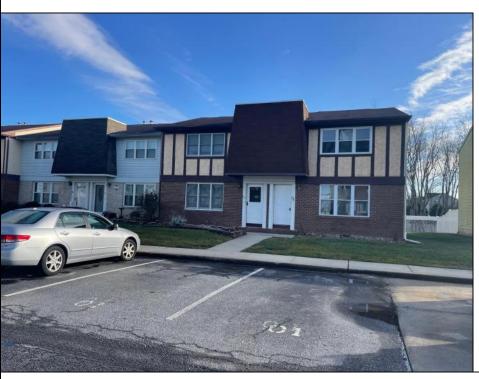

Berger Realty, Inc 1330 Bay Avenue Ocean City, NJ 08226 609-391-1330/609-391-1300

1964 Oak Vineland, NJ 08360

Asking \$169,900.00

## **COMMENTS**

Corner unit that features 3-bedroom, 1.5-bath and is located in the Pheasant Run Condominiums in Vineland. This unit has open floor plan, dining area, granite countertop kitchen with peninsula, new LVP flooring on the first floor, new carpet throughout second floor and has full basement with mechanicals and newly landscape rear yard. HOA fees incudes: All Ground Fee, Common Area Maintenance, Exterior Building Maintenance, Lawn Maintenance, Sewer, Trash