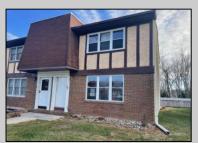

## **COMMENTS**

Corner unit that features 3-bedroom, 1.5-bath and is located in the Pheasant Run Condominiums in Vineland. This unit has open floor plan, dining area, granite countertop kitchen with peninsula, new LVP flooring on the first floor, new carpet throughout second floor and has full basement with mechanicals and newly landscape rear yard. HOA fees incudes: All Ground Fee, Common Area Maintenance, Exterior Building Maintenance, Lawn Maintenance, Sewer, Trash