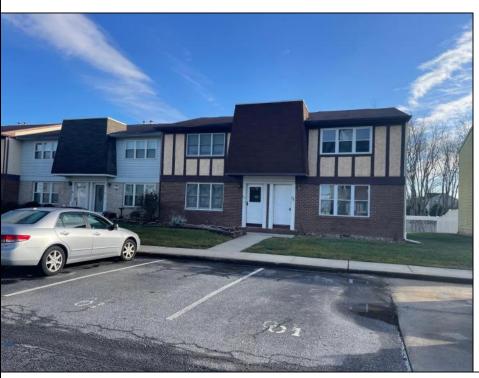

## **COMMENTS**

Corner unit that features 3-bedroom, 1.5-bath and is located in the Pheasant Run Condominiums in Vineland. This unit has open floor plan, dining area, granite countertop kitchen with peninsula, new LVP flooring on the first floor, new carpet throughout second floor and has full basement with mechanicals and newly landscape rear yard. HOA fees incudes: All Ground Fee, Common Area Maintenance, Exterior Building Maintenance, Lawn Maintenance, Sewer, Trash