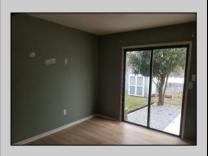

## **COMMENTS**

Corner unit that features 3-bedroom, 1.5-bath and is located in the Pheasant Run Condominiums in Vineland. This unit has open floor plan, dining area, granite countertop kitchen with peninsula, new LVP flooring on the first floor, new carpet throughout second floor and has full basement with mechanicals and newly landscape rear yard. HOA fees incudes: All Ground Fee, Common Area Maintenance, Exterior Building Maintenance, Lawn Maintenance, Sewer, Trash

| rasn                                                    |                                       |                                                     |                             |
|---------------------------------------------------------|---------------------------------------|-----------------------------------------------------|-----------------------------|
| PROPERTY DETAILS                                        |                                       |                                                     |                             |
| UnitFeatures<br>Wall To Wall Carpet<br>Laminate Fooring | ParkingGarage<br>Assigned Parking     | OtherRooms<br>Living Room<br>Kitchen<br>Dining Area | AppliancesIncluded<br>Range |
| Heating<br>Gas Natural<br>Forced Air                    | Cooling<br>Central Air<br>Ceiling Fan | HotWater<br>Gas                                     | Water<br>Public             |