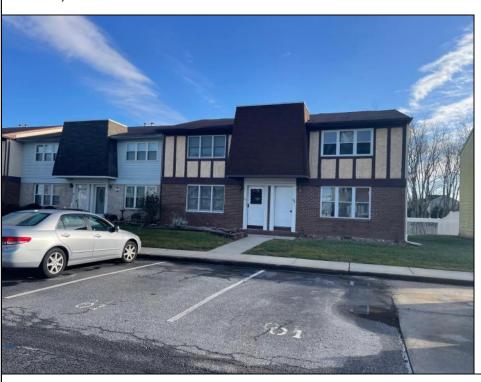

Berger Realty, Inc 1330 Bay Avenue Ocean City, NJ 08226 609-391-1330/609-391-1300

1964 Oak Vineland, NJ 08360

Asking \$169,900.00

## **COMMENTS**

Corner unit that features 3-bedroom, 1.5-bath and is located in the Pheasant Run Condominiums in Vineland. This unit has open floor plan, dining area, granite countertop kitchen with peninsula, new LVP flooring on the first floor, new carpet throughout second floor and has full basement with mechanicals and newly landscape rear yard. HOA fees incudes: All Ground Fee, Common Area Maintenance, Exterior Building Maintenance, Lawn Maintenance, Sewer, Trash