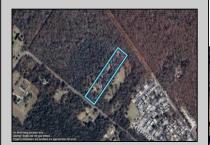

## **COMMENTS**

Create the life you've imagined on this spacious 3.24-acre lot, perfectly tailored for your dream home. With well and septic permits already secured, you're one step closer to making your vision a reality. This stunning property backs up to serene state land, offering a peaceful natural backdrop and added privacy. Enjoy the best of both worlds with a location less than 30 minutes from the beautiful beaches of Ocean City, Sea Isle City, Avalon, and Stone Harbor. Whether you're dreaming of a tranquil retreat or a home base for coastal adventures, this lot provides the ideal setting. Don't miss this opportunity to create your oasis in a prime location!

## PROPERTY DETAILS