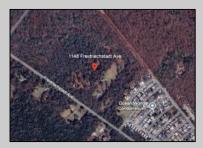

## 1148 Freidriechstadt Woodbine, NJ 08270

## **COMMENTS**

Create the life you've imagined on this spacious 3.24-acre lot, perfectly tailored for your dream home. With well and septic permits already secured, you're one step closer to making your vision a reality. This stunning property backs up to serene state land, offering a peaceful natural backdrop and added privacy. Enjoy the best of both worlds with a location less than 30 minutes from the beautiful beaches of Ocean City, Sea Isle City, Avalon, and Stone Harbor. Whether you're dreaming of a tranquil retreat or a home base for coastal adventures, this lot provides the ideal setting. Don't miss this opportunity to create your oasis in a prime location!