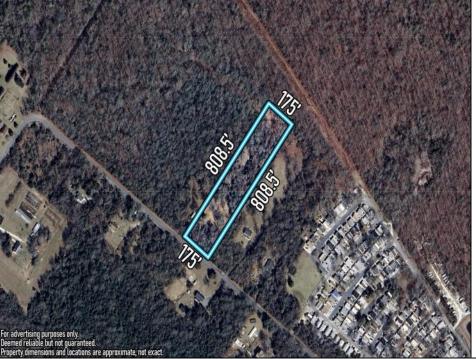

## **COMMENTS**

Create the life you've imagined on this spacious 3.24-acre lot, perfectly tailored for your dream home. With well and septic permits already secured, you're one step closer to making your vision a reality. This stunning property backs up to serene state land, offering a peaceful natural backdrop and added privacy. Enjoy the best of both worlds with a location less than 30 minutes from the beautiful beaches of Ocean City, Sea Isle City, Avalon, and Stone Harbor. Whether you're dreaming of a tranquil retreat or a home base for coastal adventures, this lot provides the ideal setting. Don't miss this opportunity to create your oasis in a prime location!