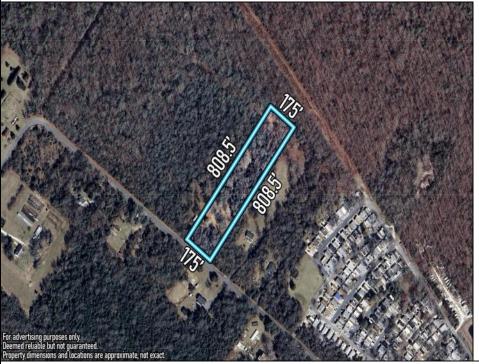

## **COMMENTS**

Create the life you've imagined on this spacious 3.24-acre lot, perfectly tailored for your dream home. With well and septic permits already secured, you're one step closer to making your vision a reality. This stunning property backs up to serene state land, offering a peaceful natural backdrop and added privacy. Enjoy the best of both worlds with a location less than 30 minutes from the beautiful beaches of Ocean City, Sea Isle City, Avalon, and Stone Harbor. Whether you're dreaming of a tranquil retreat or a home base for coastal adventures, this lot provides the ideal setting. Don't miss this opportunity to create your oasis in a prime location!