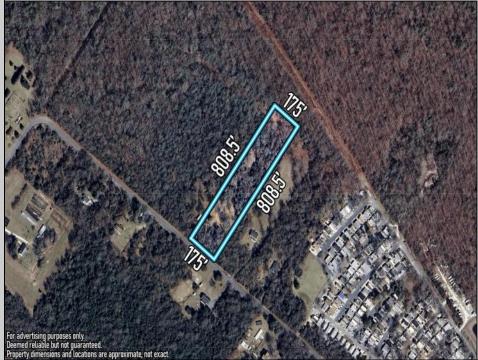

## COMMENTS

Create the life you've imagined on this spacious 3.24-acre lot, perfectly tailored for your dream home. With well and septic permits already secured, you're one step closer to making your vision a reality. This stunning property backs up to serene state land, offering a peaceful natural backdrop and added privacy. Enjoy the best of both worlds with a location less than 30 minutes from the beautiful beaches of Ocean City, Sea Isle City, Avalon, and Stone Harbor. Whether you're dreaming of a tranquil retreat or a home base for coastal adventures, this lot provides the ideal setting. Don't miss this opportunity to create your oasis in a prime location!