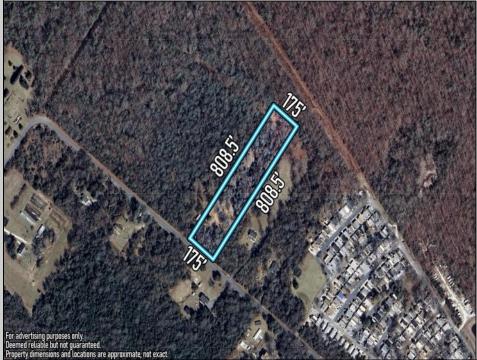

## COMMENTS

Create the life you've imagined on this spacious 3.24-acre lot, perfectly tailored for your dream home. With well and septic permits already secured, you're one step closer to making your vision a reality. This stunning property backs up to serene state land, offering a peaceful natural backdrop and added privacy. Enjoy the best of both worlds with a location less than 30 minutes from the beautiful beaches of Ocean City, Sea Isle City, Avalon, and Stone Harbor. Whether you're dreaming of a tranquil retreat or a home base for coastal adventures, this lot provides the ideal setting. Don't miss this opportunity to create your oasis in a prime location!