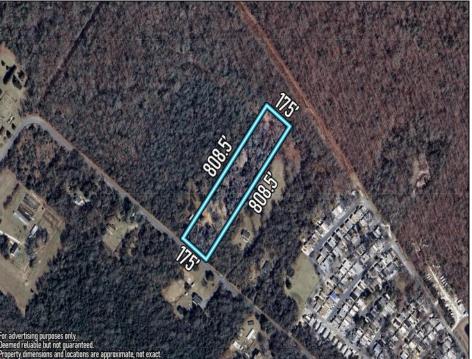

## **COMMENTS**

Create the life you've imagined on this spacious 3.24-acre lot, perfectly tailored for your dream home. With well and septic permits already secured, you're one step closer to making your vision a reality. This stunning property backs up to serene state land, offering a peaceful natural backdrop and added privacy. Enjoy the best of both worlds with a location less than 30 minutes from the beautiful beaches of Ocean City, Sea Isle City, Avalon, and Stone Harbor. Whether you're dreaming of a tranquil retreat or a home base for coastal adventures, this lot provides the ideal setting. Don't miss this opportunity to create your oasis in a prime location!