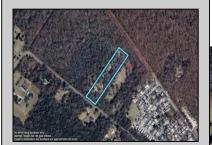

## 1148 Freidriechstadt Woodbine, NJ 08270

Asking \$170,900.00

## **COMMENTS**

Create the life you've imagined on this spacious 3.24-acre lot, perfectly tailored for your dream home. With well and septic permits already secured, you're one step closer to making your vision a reality. This stunning property backs up to serene state land, offering a peaceful natural backdrop and added privacy. Enjoy the best of both worlds with a location less than 30 minutes from the beautiful beaches of Ocean City, Sea Isle City, Avalon, and Stone Harbor. Whether you're dreaming of a tranquil retreat or a home base for coastal adventures, this lot provides the ideal setting. Don't miss this opportunity to create your oasis in a prime location!