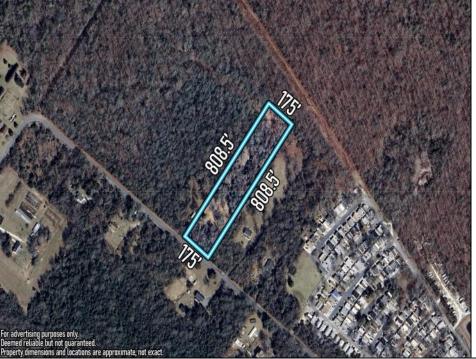

## **COMMENTS**

Create the life you've imagined on this spacious 3.24-acre lot, perfectly tailored for your dream home. With well and septic permits already secured, you're one step closer to making your vision a reality. This stunning property backs up to serene state land, offering a peaceful natural backdrop and added privacy. Enjoy the best of both worlds with a location less than 30 minutes from the beautiful beaches of Ocean City, Sea Isle City, Avalon, and Stone Harbor. Whether you're dreaming of a tranquil retreat or a home base for coastal adventures, this lot provides the ideal setting. Don't miss this opportunity to create your oasis in a prime location!

## PROPERTY DETAILS