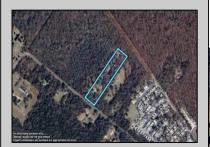

## **COMMENTS**

Create the life you've imagined on this spacious 3.24-acre lot, perfectly tailored for your dream home. With well and septic permits already secured, you're one step closer to making your vision a reality. This stunning property backs up to serene state land, offering a peaceful natural backdrop and added privacy. Enjoy the best of both worlds with a location less than 30 minutes from the beautiful beaches of Ocean City, Sea Isle City, Avalon, and Stone Harbor. Whether you're dreaming of a tranquil retreat or a home base for coastal adventures, this lot provides the ideal setting. Don't miss this opportunity to create your oasis in a prime location!

## PROPERTY DETAILS