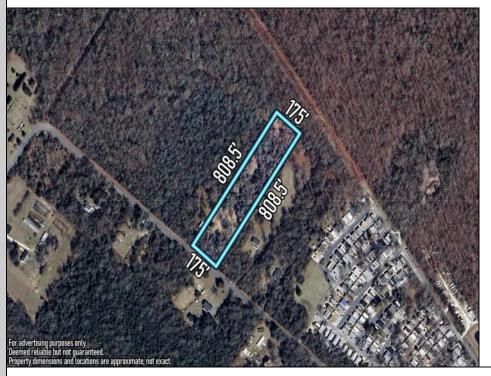

## **COMMENTS**

Create the life you've imagined on this spacious 3.24-acre lot, perfectly tailored for your dream home. With well and septic permits already secured, you're one step closer to making your vision a reality. This stunning property backs up to serene state land, offering a peaceful natural backdrop and added privacy. Enjoy the best of both worlds with a location less than 30 minutes from the beautiful beaches of Ocean City, Sea Isle City, Avalon, and Stone Harbor. Whether you're dreaming of a tranquil retreat or a home base for coastal adventures, this lot provides the ideal setting. Don't miss this opportunity to create your oasis in a prime location!