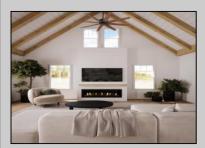

## **COMMENTS**

Welcome to 341 Central Ave, a beautifully renovated duplex in the heart of Ocean City, NJ. This floor boasts a generous 1,700 square feet of living space, offering a total of 10 rooms, including 4 spacious bedrooms and 2 well-appointed bathrooms. Step inside to discover high ceilings and elegant architectural details such as built-ins, columns, and crown mouldings that add a touch of sophistication. The private entrance leads you into a welcoming foyer, setting the tone for the rest of the home. The formal dining room is perfect for hosting gatherings, while the cozy fireplace adds warmth and charm. The kitchen is a chef\'s dream, featuring a gas oven and stove, granite countertops, an island, range, range hood, and refrigerator. The bathrooms offer luxury with double sinks, a primary ensuite, and a soaking tub for ultimate relaxation. Enjoy the outdoors with a variety of private and common spaces, including a balcony, deck, front yard, patio, porch, and a common courtyard. The property also includes an attached garage with parking, ensuring convenience and security. Additional amenities include central AC, forced air heating, hardwood and tile floors, recessed lighting, and a laundry room with a washer and dryer. Storage needs are met with a bike room, common storage, golf cart storage, and private storage. This duplex offers a perfect blend of modern amenities and classic charm, making it an ideal investment or family home in a vibrant community.