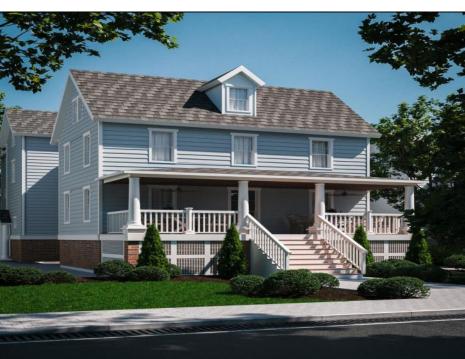

## **COMMENTS**

Welcome to 341 Central Ave, a beautifully renovated duplex in the heart of Ocean City, NJ. This floor boasts a generous 1,700 square feet of living space, offering a total of 10 rooms, including 4 spacious bedrooms and 2 well-appointed bathrooms. Step inside to discover high ceilings and elegant architectural details such as built-ins, columns, and crown mouldings that add a touch of sophistication. The private entrance leads you into a welcoming foyer, setting the tone for the rest of the home. The formal dining room is perfect for hosting gatherings, while the cozy fireplace adds warmth and charm. The kitchen is a chef\'s dream, featuring a gas oven and stove, granite countertops, an island, range, range hood, and refrigerator. The bathrooms offer luxury with double sinks, a primary ensuite, and a soaking tub for ultimate relaxation. Enjoy the outdoors with a variety of private and common spaces, including a balcony, deck, front yard, patio, porch, and a common courtyard. The property also includes an attached garage with parking, ensuring convenience and security. Additional amenities include central AC, forced air heating, hardwood and tile floors, recessed lighting, and a laundry room with a washer and dryer. Storage needs are met with a bike room, common storage, golf cart storage, and private storage. This duplex offers a perfect blend of modern amenities and classic charm, making it an ideal investment or family home in a vibrant community.