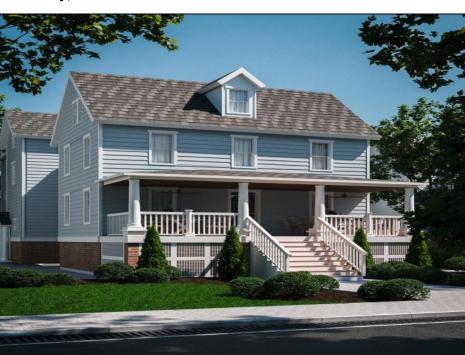

## **COMMENTS**

Welcome to 341 Central Ave, a beautifully renovated duplex in the heart of Ocean City, NJ. This floor boasts a generous 1,700 square feet of living space, offering a total of 10 rooms, including 4 spacious bedrooms and 2 well-appointed bathrooms. Step inside to discover high ceilings and elegant architectural details such as built-ins, columns, and crown mouldings that add a touch of sophistication. The private entrance leads you into a welcoming foyer, setting the tone for the rest of the home. The formal dining room is perfect for hosting gatherings, while the cozy fireplace adds warmth and charm. The kitchen is a chef\'s dream, featuring a gas oven and stove, granite countertops, an island, range, range hood, and refrigerator. The bathrooms offer luxury with double sinks, a primary ensuite, and a soaking tub for ultimate relaxation. Enjoy the outdoors with a variety of private and common spaces, including a balcony, deck, front yard, patio, porch, and a common courtyard. The property also includes an attached garage with parking, ensuring convenience and security. Additional amenities include central AC, forced air heating, hardwood and tile floors, recessed lighting, and a laundry room with a washer and dryer. Storage needs are met with a bike room, common storage, golf cart storage, and private storage. This duplex offers a perfect blend of modern amenities and classic charm, making it an ideal investment or family home in a vibrant community.