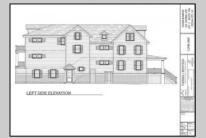

## **COMMENTS**

Welcome to 341 Central Ave, a beautifully renovated duplex in the heart of Ocean City, NJ. This floor boasts a generous 1,700 square feet of living space, offering a total of 10 rooms, including 4 spacious bedrooms and 2 well-appointed bathrooms. Step inside to discover high ceilings and elegant architectural details such as built-ins, columns, and crown mouldings that add a touch of sophistication. The private entrance leads you into a welcoming foyer, setting the tone for the rest of the home. The formal dining room is perfect for hosting gatherings, while the cozy fireplace adds warmth and charm. The kitchen is a chef\'s dream, featuring a gas oven and stove, granite countertops, an island, range, range hood, and refrigerator. The bathrooms offer luxury with double sinks, a primary ensuite, and a soaking tub for ultimate relaxation. Enjoy the outdoors with a variety of private and common spaces, including a balcony, deck, front yard, patio, porch, and a common courtyard. The property also includes an attached garage with parking, ensuring convenience and security. Additional amenities include central AC, forced air heating, hardwood and tile floors, recessed lighting, and a laundry room with a washer and dryer. Storage needs are met with a bike room, common storage, golf cart storage, and private storage. This duplex offers a perfect blend of modern amenities and classic charm, making it an ideal investment or family home in a vibrant community.