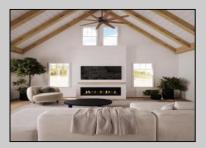

## **COMMENTS**

Welcome to 341 Central Ave, a beautifully renovated duplex in the heart of Ocean City, NJ. This floor boasts a generous 1,700 square feet of living space, offering a total of 10 rooms, including 4 spacious bedrooms and 2 well-appointed bathrooms. Step inside to discover high ceilings and elegant architectural details such as built-ins, columns, and crown mouldings that add a touch of sophistication. The private entrance leads you into a welcoming foyer, setting the tone for the rest of the home. The formal dining room is perfect for hosting gatherings, while the cozy fireplace adds warmth and charm. The kitchen is a chef\'s dream, featuring a gas oven and stove, granite countertops, an island, range, range hood, and refrigerator. The bathrooms offer luxury with double sinks, a primary ensuite, and a soaking tub for ultimate relaxation. Enjoy the outdoors with a variety of private and common spaces, including a balcony, deck, front yard, patio, porch, and a common courtyard. The property also includes an attached garage with parking, ensuring convenience and security. Additional amenities include central AC, forced air heating, hardwood and tile floors, recessed lighting, and a laundry room with a washer and dryer. Storage needs are met with a bike room, common storage, golf cart storage, and private storage. This duplex offers a perfect blend of modern amenities and classic charm, making it an ideal investment or family home in a vibrant community.