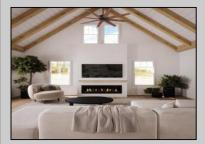

## **COMMENTS**

Welcome to 341 Central Ave, a beautifully renovated duplex in the heart of Ocean City, NJ. This floor boasts a generous 1,700 square feet of living space, offering a total of 10 rooms, including 4 spacious bedrooms and 2 well-appointed bathrooms. Step inside to discover high ceilings and elegant architectural details such as built-ins, columns, and crown mouldings that add a touch of sophistication. The private entrance leads you into a welcoming foyer, setting the tone for the rest of the home. The formal dining room is perfect for hosting gatherings, while the cozy fireplace adds warmth and charm. The kitchen is a chef\'s dream, featuring a gas oven and stove, granite countertops, an island, range, range hood, and refrigerator. The bathrooms offer luxury with double sinks, a primary ensuite, and a soaking tub for ultimate relaxation. Enjoy the outdoors with a variety of private and common spaces, including a balcony, deck, front yard, patio, porch, and a common courtyard. The property also includes an attached garage with parking, ensuring convenience and security. Additional amenities include central AC, forced air heating, hardwood and tile floors, recessed lighting, and a laundry room with a washer and dryer. Storage needs are met with a bike room, common storage, golf cart storage, and private storage. This duplex offers a perfect blend of modern amenities and classic charm, making it an ideal investment or family home in a vibrant community.