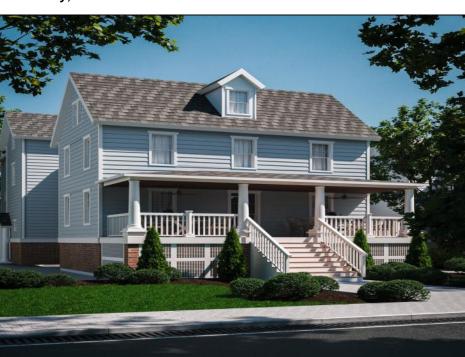

## **COMMENTS**

Welcome to 341 Central Ave, a beautifully renovated duplex in the heart of Ocean City, NJ. This floor boasts a generous 1,700 square feet of living space, offering a total of 10 rooms, including 4 spacious bedrooms and 2 well-appointed bathrooms. Step inside to discover high ceilings and elegant architectural details such as built-ins, columns, and crown mouldings that add a touch of sophistication. The private entrance leads you into a welcoming foyer, setting the tone for the rest of the home. The formal dining room is perfect for hosting gatherings, while the cozy fireplace adds warmth and charm. The kitchen is a chef\'s dream, featuring a gas oven and stove, granite countertops, an island, range, range hood, and refrigerator. The bathrooms offer luxury with double sinks, a primary ensuite, and a soaking tub for ultimate relaxation. Enjoy the outdoors with a variety of private and common spaces, including a balcony, deck, front yard, patio, porch, and a common courtyard. The property also includes an attached garage with parking, ensuring convenience and security. Additional amenities include central AC, forced air heating, hardwood and tile floors, recessed lighting, and a laundry room with a washer and dryer. Storage needs are met with a bike room, common storage, golf cart storage, and private storage. This duplex offers a perfect blend of modern amenities and classic charm, making it an ideal investment or family home in a vibrant community.