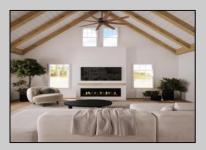

## **COMMENTS**

Welcome to 341 Central Ave, a beautifully renovated duplex in the heart of Ocean City, NJ. This floor boasts a generous 1,700 square feet of living space, offering a total of 10 rooms, including 4 spacious bedrooms and 2 well-appointed bathrooms. Step inside to discover high ceilings and elegant architectural details such as built-ins, columns, and crown mouldings that add a touch of sophistication. The private entrance leads you into a welcoming foyer, setting the tone for the rest of the home. The formal dining room is perfect for hosting gatherings, while the cozy fireplace adds warmth and charm. The kitchen is a chef\'s dream, featuring a gas oven and stove, granite countertops, an island, range, range hood, and refrigerator. The bathrooms offer luxury with double sinks, a primary ensuite, and a soaking tub for ultimate relaxation. Enjoy the outdoors with a variety of private and common spaces, including a balcony, deck, front yard, patio, porch, and a common courtyard. The property also includes an attached garage with parking, ensuring convenience and security. Additional amenities include central AC, forced air heating, hardwood and tile floors, recessed lighting, and a laundry room with a washer and dryer. Storage needs are met with a bike room, common storage, golf cart storage, and private storage. This duplex offers a perfect blend of modern amenities and classic charm, making it an ideal investment or family home in a vibrant community.