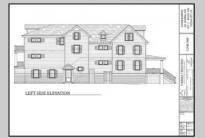

## **COMMENTS**

Welcome to 341 Central Ave, a beautifully renovated duplex in the heart of Ocean City, NJ. This floor boasts a generous 1,700 square feet of living space, offering a total of 10 rooms, including 4 spacious bedrooms and 2 well-appointed bathrooms. Step inside to discover high ceilings and elegant architectural details such as built-ins, columns, and crown mouldings that add a touch of sophistication. The private entrance leads you into a welcoming foyer, setting the tone for the rest of the home. The formal dining room is perfect for hosting gatherings, while the cozy fireplace adds warmth and charm. The kitchen is a chef\'s dream, featuring a gas oven and stove, granite countertops, an island, range, range hood, and refrigerator. The bathrooms offer luxury with double sinks, a primary ensuite, and a soaking tub for ultimate relaxation. Enjoy the outdoors with a variety of private and common spaces, including a balcony, deck, front yard, patio, porch, and a common courtyard. The property also includes an attached garage with parking, ensuring convenience and security. Additional amenities include central AC, forced air heating, hardwood and tile floors, recessed lighting, and a laundry room with a washer and dryer. Storage needs are met with a bike room, common storage, golf cart storage, and private storage. This duplex offers a perfect blend of modern amenities and classic charm, making it an ideal investment or family home in a vibrant community.