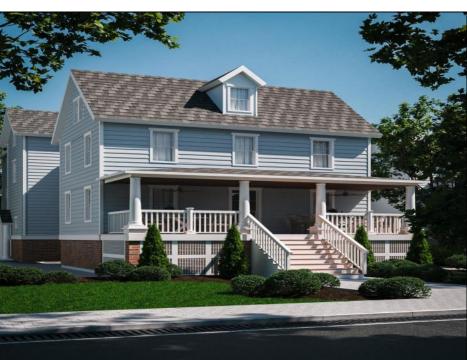

## **COMMENTS**

Welcome to 341 Central Ave, a beautifully renovated duplex in the heart of Ocean City, NJ. This floor boasts a generous 1,700 square feet of living space, offering a total of 10 rooms, including 4 spacious bedrooms and 2 well-appointed bathrooms. Step inside to discover high ceilings and elegant architectural details such as built-ins, columns, and crown mouldings that add a touch of sophistication. The private entrance leads you into a welcoming foyer, setting the tone for the rest of the home. The formal dining room is perfect for hosting gatherings, while the cozy fireplace adds warmth and charm. The kitchen is a chef\'s dream, featuring a gas oven and stove, granite countertops, an island, range, range hood, and refrigerator. The bathrooms offer luxury with double sinks, a primary ensuite, and a soaking tub for ultimate relaxation. Enjoy the outdoors with a variety of private and common spaces, including a balcony, deck, front yard, patio, porch, and a common courtyard. The property also includes an attached garage with parking, ensuring convenience and security. Additional amenities include central AC, forced air heating, hardwood and tile floors, recessed lighting, and a laundry room with a washer and dryer. Storage needs are met with a bike room, common storage, golf cart storage, and private storage. This duplex offers a perfect blend of modern amenities and classic charm, making it an ideal investment or family home in a vibrant community.