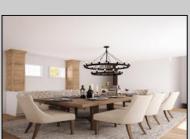

## **COMMENTS**

Welcome to 341 Central Ave, a beautifully renovated duplex in the heart of Ocean City, NJ. This floor boasts a generous 1,700 square feet of living space, offering a total of 10 rooms, including 4 spacious bedrooms and 2 well-appointed bathrooms. Step inside to discover high ceilings and elegant architectural details such as built-ins, columns, and crown mouldings that add a touch of sophistication. The private entrance leads you into a welcoming foyer, setting the tone for the rest of the home. The formal dining room is perfect for hosting gatherings, while the cozy fireplace adds warmth and charm. The kitchen is a chef\'s dream, featuring a gas oven and stove, granite countertops, an island, range, range hood, and refrigerator. The bathrooms offer luxury with double sinks, a primary ensuite, and a soaking tub for ultimate relaxation. Enjoy the outdoors with a variety of private and common spaces, including a balcony, deck, front yard, patio, porch, and a common courtyard. The property also includes an attached garage with parking, ensuring convenience and security. Additional amenities include central AC, forced air heating, hardwood and tile floors, recessed lighting, and a laundry room with a washer and dryer. Storage needs are met with a bike room, common storage, golf cart storage, and private storage. This duplex offers a perfect blend of modern amenities and classic charm, making it an ideal investment or family home in a vibrant community.