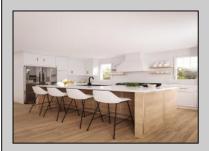

## **COMMENTS**

Welcome to 341 Central Ave, a beautifully renovated duplex in the heart of Ocean City, NJ. This floor boasts a generous 1,700 square feet of living space, offering a total of 10 rooms, including 4 spacious bedrooms and 2 well-appointed bathrooms. Step inside to discover high ceilings and elegant architectural details such as built-ins, columns, and crown mouldings that add a touch of sophistication. The private entrance leads you into a welcoming foyer, setting the tone for the rest of the home. The formal dining room is perfect for hosting gatherings, while the cozy fireplace adds warmth and charm. The kitchen is a chef\'s dream, featuring a gas oven and stove, granite countertops, an island, range, range hood, and refrigerator. The bathrooms offer luxury with double sinks, a primary ensuite, and a soaking tub for ultimate relaxation. Enjoy the outdoors with a variety of private and common spaces, including a balcony, deck, front yard, patio, porch, and a common courtyard. The property also includes an attached garage with parking, ensuring convenience and security. Additional amenities include central AC, forced air heating, hardwood and tile floors, recessed lighting, and a laundry room with a washer and dryer. Storage needs are met with a bike room, common storage, golf cart storage, and private storage. This duplex offers a perfect blend of modern amenities and classic charm, making it an ideal investment or family home in a vibrant community.