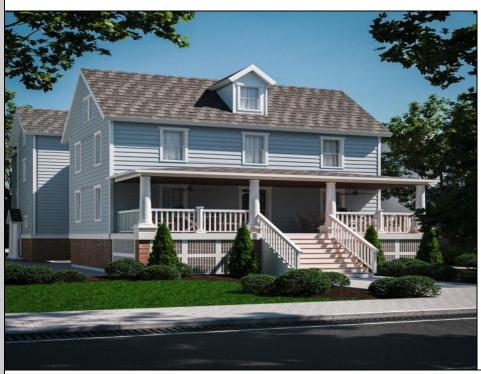

## **COMMENTS**

Welcome to 341 Central Ave, a beautifully renovated duplex in the heart of Ocean City, NJ. This floor boasts a generous 1,700 square feet of living space, offering a total of 10 rooms, including 4 spacious bedrooms and 2 well-appointed bathrooms. Step inside to discover high ceilings and elegant architectural details such as built-ins, columns, and crown mouldings that add a touch of sophistication. The private entrance leads you into a welcoming foyer, setting the tone for the rest of the home. The formal dining room is perfect for hosting gatherings, while the cozy fireplace adds warmth and charm. The kitchen is a chef\'s dream, featuring a gas oven and stove, granite countertops, an island, range, range hood, and refrigerator. The bathrooms offer luxury with double sinks, a primary ensuite, and a soaking tub for ultimate relaxation. Enjoy the outdoors with a variety of private and common spaces, including a balcony, deck, front yard, patio, porch, and a common courtyard. The property also includes an attached garage with parking, ensuring convenience and security. Additional amenities include central AC, forced air heating, hardwood and tile floors, recessed lighting, and a laundry room with a washer and dryer. Storage needs are met with a bike room, common storage, golf cart storage, and private storage. This duplex offers a perfect blend of modern amenities and classic charm, making it an ideal investment or family home in a vibrant community.