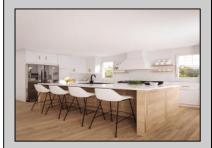

## **COMMENTS**

Welcome to 341 Central Ave, a beautifully renovated duplex in the heart of Ocean City, NJ. This floor boasts a generous 1,700 square feet of living space, offering a total of 10 rooms, including 4 spacious bedrooms and 2 well-appointed bathrooms. Step inside to discover high ceilings and elegant architectural details such as built-ins, columns, and crown mouldings that add a touch of sophistication. The private entrance leads you into a welcoming foyer, setting the tone for the rest of the home. The formal dining room is perfect for hosting gatherings, while the cozy fireplace adds warmth and charm. The kitchen is a chef\'s dream, featuring a gas oven and stove, granite countertops, an island, range, range hood, and refrigerator. The bathrooms offer luxury with double sinks, a primary ensuite, and a soaking tub for ultimate relaxation. Enjoy the outdoors with a variety of private and common spaces, including a balcony, deck, front yard, patio, porch, and a common courtyard. The property also includes an attached garage with parking, ensuring convenience and security. Additional amenities include central AC, forced air heating, hardwood and tile floors, recessed lighting, and a laundry room with a washer and dryer. Storage needs are met with a bike room, common storage, golf cart storage, and private storage. This duplex offers a perfect blend of modern amenities and classic charm, making it an ideal investment or family home in a vibrant community.