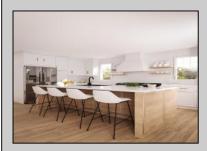

## **COMMENTS**

Welcome to 341 Central Ave, a beautifully renovated duplex in the heart of Ocean City, NJ. This floor boasts a generous 1,700 square feet of living space, offering a total of 10 rooms, including 4 spacious bedrooms and 2 well-appointed bathrooms. Step inside to discover high ceilings and elegant architectural details such as built-ins, columns, and crown mouldings that add a touch of sophistication. The private entrance leads you into a welcoming foyer, setting the tone for the rest of the home. The formal dining room is perfect for hosting gatherings, while the cozy fireplace adds warmth and charm. The kitchen is a chef\'s dream, featuring a gas oven and stove, granite countertops, an island, range, range hood, and refrigerator. The bathrooms offer luxury with double sinks, a primary ensuite, and a soaking tub for ultimate relaxation. Enjoy the outdoors with a variety of private and common spaces, including a balcony, deck, front yard, patio, porch, and a common courtyard. The property also includes an attached garage with parking, ensuring convenience and security. Additional amenities include central AC, forced air heating, hardwood and tile floors, recessed lighting, and a laundry room with a washer and dryer. Storage needs are met with a bike room, common storage, golf cart storage, and private storage. This duplex offers a perfect blend of modern amenities and classic charm, making it an ideal investment or family home in a vibrant community.