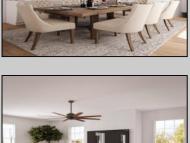

## **COMMENTS**

Welcome to 341 Central Ave, a beautifully renovated duplex in the heart of Ocean City, NJ. This floor boasts a generous 1,700 square feet of living space, offering a total of 10 rooms, including 4 spacious bedrooms and 2 well-appointed bathrooms. Step inside to discover high ceilings and elegant architectural details such as built-ins, columns, and crown mouldings that add a touch of sophistication. The private entrance leads you into a welcoming foyer, setting the tone for the rest of the home. The formal dining room is perfect for hosting gatherings, while the cozy fireplace adds warmth and charm. The kitchen is a chef\'s dream, featuring a gas oven and stove, granite countertops, an island, range, range hood, and refrigerator. The bathrooms offer luxury with double sinks, a primary ensuite, and a soaking tub for ultimate relaxation. Enjoy the outdoors with a variety of private and common spaces, including a balcony, deck, front yard, patio, porch, and a common courtyard. The property also includes an attached garage with parking, ensuring convenience and security. Additional amenities include central AC, forced air heating, hardwood and tile floors, recessed lighting, and a laundry room with a washer and dryer. Storage needs are met with a bike room, common storage, golf cart storage, and private storage. This duplex offers a perfect blend of modern amenities and classic charm, making it an ideal investment or family home in a vibrant community.