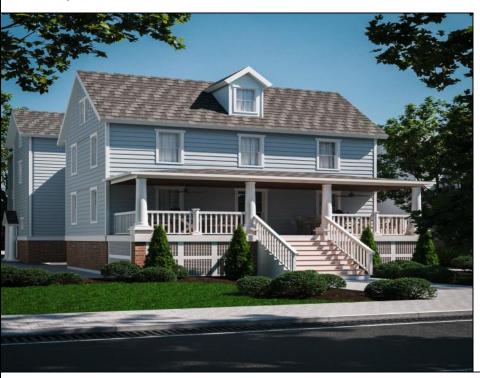

## **COMMENTS**

Welcome to 341 Central Ave, a beautifully renovated duplex in the heart of Ocean City, NJ. This floor boasts a generous 1,700 square feet of living space, offering a total of 10 rooms, including 4 spacious bedrooms and 2 well-appointed bathrooms. Step inside to discover high ceilings and elegant architectural details such as built-ins, columns, and crown mouldings that add a touch of sophistication. The private entrance leads you into a welcoming foyer, setting the tone for the rest of the home. The formal dining room is perfect for hosting gatherings, while the cozy fireplace adds warmth and charm. The kitchen is a chef\'s dream, featuring a gas oven and stove, granite countertops, an island, range, range hood, and refrigerator. The bathrooms offer luxury with double sinks, a primary ensuite, and a soaking tub for ultimate relaxation. Enjoy the outdoors with a variety of private and common spaces, including a balcony, deck, front yard, patio, porch, and a common courtyard. The property also includes an attached garage with parking, ensuring convenience and security. Additional amenities include central AC, forced air heating, hardwood and tile floors, recessed lighting, and a laundry room with a washer and dryer. Storage needs are met with a bike room, common storage, golf cart storage, and private storage. This duplex offers a perfect blend of modern amenities and classic charm, making it an ideal investment or family home in a vibrant community.