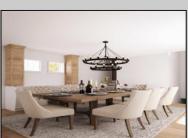

## **COMMENTS**

Welcome to 341 Central Ave, a beautifully renovated duplex in the heart of Ocean City, NJ. This floor boasts a generous 1,700 square feet of living space, offering a total of 10 rooms, including 4 spacious bedrooms and 2 well-appointed bathrooms. Step inside to discover high ceilings and elegant architectural details such as built-ins, columns, and crown mouldings that add a touch of sophistication. The private entrance leads you into a welcoming foyer, setting the tone for the rest of the home. The formal dining room is perfect for hosting gatherings, while the cozy fireplace adds warmth and charm. The kitchen is a chef\'s dream, featuring a gas oven and stove, granite countertops, an island, range, range hood, and refrigerator. The bathrooms offer luxury with double sinks, a primary ensuite, and a soaking tub for ultimate relaxation. Enjoy the outdoors with a variety of private and common spaces, including a balcony, deck, front yard, patio, porch, and a common courtyard. The property also includes an attached garage with parking, ensuring convenience and security. Additional amenities include central AC, forced air heating, hardwood and tile floors, recessed lighting, and a laundry room with a washer and dryer. Storage needs are met with a bike room, common storage, golf cart storage, and private storage. This duplex offers a perfect blend of modern amenities and classic charm, making it an ideal investment or family home in a vibrant community.