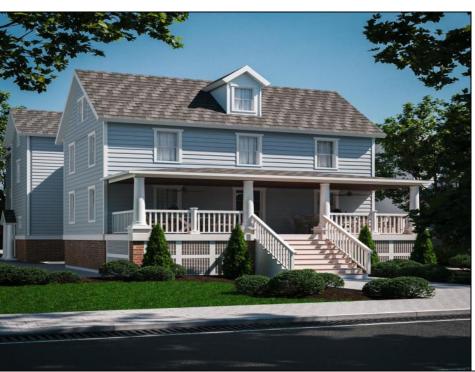

## **COMMENTS**

Welcome to 341 Central Ave, a beautifully renovated duplex in the heart of Ocean City, NJ. This floor boasts a generous 1,700 square feet of living space, offering a total of 10 rooms, including 4 spacious bedrooms and 2 well-appointed bathrooms. Step inside to discover high ceilings and elegant architectural details such as built-ins, columns, and crown mouldings that add a touch of sophistication. The private entrance leads you into a welcoming foyer, setting the tone for the rest of the home. The formal dining room is perfect for hosting gatherings, while the cozy fireplace adds warmth and charm. The kitchen is a chef\'s dream, featuring a gas oven and stove, granite countertops, an island, range, range hood, and refrigerator. The bathrooms offer luxury with double sinks, a primary ensuite, and a soaking tub for ultimate relaxation. Enjoy the outdoors with a variety of private and common spaces, including a balcony, deck, front yard, patio, porch, and a common courtyard. The property also includes an attached garage with parking, ensuring convenience and security. Additional amenities include central AC, forced air heating, hardwood and tile floors, recessed lighting, and a laundry room with a washer and dryer. Storage needs are met with a bike room, common storage, golf cart storage, and private storage. This duplex offers a perfect blend of modern amenities and classic charm, making it an ideal investment or family home in a vibrant community.