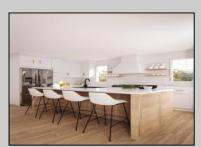

## **COMMENTS**

Welcome to 341 Central Ave, a beautifully renovated duplex in the heart of Ocean City, NJ. This floor boasts a generous 1,700 square feet of living space, offering a total of 10 rooms, including 4 spacious bedrooms and 2 well-appointed bathrooms. Step inside to discover high ceilings and elegant architectural details such as built-ins, columns, and crown mouldings that add a touch of sophistication. The private entrance leads you into a welcoming foyer, setting the tone for the rest of the home. The formal dining room is perfect for hosting gatherings, while the cozy fireplace adds warmth and charm. The kitchen is a chef\'s dream, featuring a gas oven and stove, granite countertops, an island, range, range hood, and refrigerator. The bathrooms offer luxury with double sinks, a primary ensuite, and a soaking tub for ultimate relaxation. Enjoy the outdoors with a variety of private and common spaces, including a balcony, deck, front yard, patio, porch, and a common courtyard. The property also includes an attached garage with parking, ensuring convenience and security. Additional amenities include central AC, forced air heating, hardwood and tile floors, recessed lighting, and a laundry room with a washer and dryer. Storage needs are met with a bike room, common storage, golf cart storage, and private storage. This duplex offers a perfect blend of modern amenities and classic charm, making it an ideal investment or family home in a vibrant community.