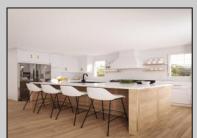

## **COMMENTS**

Welcome to 341 Central Ave, a beautifully renovated duplex in the heart of Ocean City, NJ. This floor boasts a generous 1,700 square feet of living space, offering a total of 10 rooms, including 4 spacious bedrooms and 2 well-appointed bathrooms. Step inside to discover high ceilings and elegant architectural details such as built-ins, columns, and crown mouldings that add a touch of sophistication. The private entrance leads you into a welcoming foyer, setting the tone for the rest of the home. The formal dining room is perfect for hosting gatherings, while the cozy fireplace adds warmth and charm. The kitchen is a chef\'s dream, featuring a gas oven and stove, granite countertops, an island, range, range hood, and refrigerator. The bathrooms offer luxury with double sinks, a primary ensuite, and a soaking tub for ultimate relaxation. Enjoy the outdoors with a variety of private and common spaces, including a balcony, deck, front yard, patio, porch, and a common courtyard. The property also includes an attached garage with parking, ensuring convenience and security. Additional amenities include central AC, forced air heating, hardwood and tile floors, recessed lighting, and a laundry room with a washer and dryer. Storage needs are met with a bike room, common storage, golf cart storage, and private storage. This duplex offers a perfect blend of modern amenities and classic charm, making it an ideal investment or family home in a vibrant community.