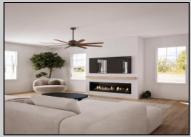

## **COMMENTS**

Welcome to 341 Central Ave, a beautifully renovated duplex in the heart of Ocean City, NJ. This floor boasts a generous 1,700 square feet of living space, offering a total of 10 rooms, including 4 spacious bedrooms and 2 well-appointed bathrooms. Step inside to discover high ceilings and elegant architectural details such as built-ins, columns, and crown mouldings that add a touch of sophistication. The private entrance leads you into a welcoming foyer, setting the tone for the rest of the home. The formal dining room is perfect for hosting gatherings, while the cozy fireplace adds warmth and charm. The kitchen is a chef\'s dream, featuring a gas oven and stove, granite countertops, an island, range, range hood, and refrigerator. The bathrooms offer luxury with double sinks, a primary ensuite, and a soaking tub for ultimate relaxation. Enjoy the outdoors with a variety of private and common spaces, including a balcony, deck, front yard, patio, porch, and a common courtyard. The property also includes an attached garage with parking, ensuring convenience and security. Additional amenities include central AC, forced air heating, hardwood and tile floors, recessed lighting, and a laundry room with a washer and dryer. Storage needs are met with a bike room, common storage, golf cart storage, and private storage. This duplex offers a perfect blend of modern amenities and classic charm, making it an ideal investment or family home in a vibrant community.