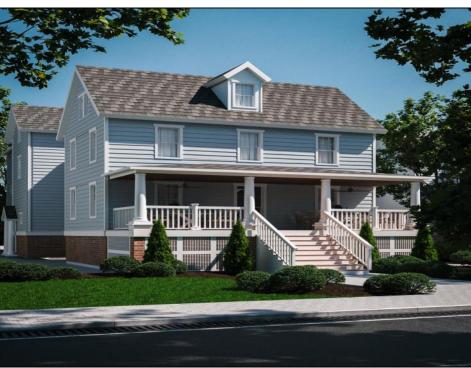

## **COMMENTS**

Welcome to 341 Central Ave, a beautifully renovated duplex in the heart of Ocean City, NJ. This floor boasts a generous 1,700 square feet of living space, offering a total of 10 rooms, including 4 spacious bedrooms and 2 well-appointed bathrooms. Step inside to discover high ceilings and elegant architectural details such as built-ins, columns, and crown mouldings that add a touch of sophistication. The private entrance leads you into a welcoming foyer, setting the tone for the rest of the home. The formal dining room is perfect for hosting gatherings, while the cozy fireplace adds warmth and charm. The kitchen is a chef\'s dream, featuring a gas oven and stove, granite countertops, an island, range, range hood, and refrigerator. The bathrooms offer luxury with double sinks, a primary ensuite, and a soaking tub for ultimate relaxation. Enjoy the outdoors with a variety of private and common spaces, including a balcony, deck, front yard, patio, porch, and a common courtyard. The property also includes an attached garage with parking, ensuring convenience and security. Additional amenities include central AC, forced air heating, hardwood and tile floors, recessed lighting, and a laundry room with a washer and dryer. Storage needs are met with a bike room, common storage, golf cart storage, and private storage. This duplex offers a perfect blend of modern amenities and classic charm, making it an ideal investment or family home in a vibrant community.