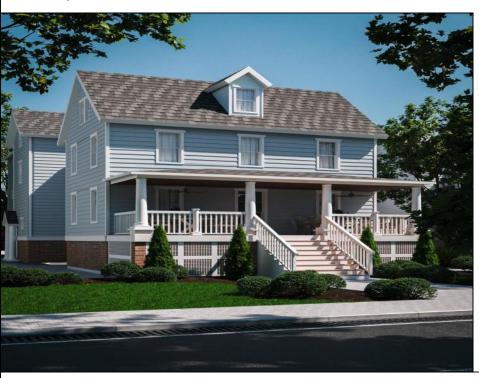

## **COMMENTS**

Welcome to 341 Central Ave, a beautifully renovated duplex in the heart of Ocean City, NJ. This floor boasts a generous 1,700 square feet of living space, offering a total of 10 rooms, including 4 spacious bedrooms and 2 well-appointed bathrooms. Step inside to discover high ceilings and elegant architectural details such as built-ins, columns, and crown mouldings that add a touch of sophistication. The private entrance leads you into a welcoming foyer, setting the tone for the rest of the home. The formal dining room is perfect for hosting gatherings, while the cozy fireplace adds warmth and charm. The kitchen is a chef\'s dream, featuring a gas oven and stove, granite countertops, an island, range, range hood, and refrigerator. The bathrooms offer luxury with double sinks, a primary ensuite, and a soaking tub for ultimate relaxation. Enjoy the outdoors with a variety of private and common spaces, including a balcony, deck, front yard, patio, porch, and a common courtyard. The property also includes an attached garage with parking, ensuring convenience and security. Additional amenities include central AC, forced air heating, hardwood and tile floors, recessed lighting, and a laundry room with a washer and dryer. Storage needs are met with a bike room, common storage, golf cart storage, and private storage. This duplex offers a perfect blend of modern amenities and classic charm, making it an ideal investment or family home in a vibrant community.