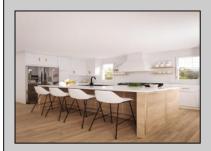

## **COMMENTS**

Welcome to 341 Central Ave, a beautifully renovated duplex in the heart of Ocean City, NJ. This floor boasts a generous 1,700 square feet of living space, offering a total of 10 rooms, including 4 spacious bedrooms and 2 well-appointed bathrooms. Step inside to discover high ceilings and elegant architectural details such as built-ins, columns, and crown mouldings that add a touch of sophistication. The private entrance leads you into a welcoming foyer, setting the tone for the rest of the home. The formal dining room is perfect for hosting gatherings, while the cozy fireplace adds warmth and charm. The kitchen is a chef\'s dream, featuring a gas oven and stove, granite countertops, an island, range, range hood, and refrigerator. The bathrooms offer luxury with double sinks, a primary ensuite, and a soaking tub for ultimate relaxation. Enjoy the outdoors with a variety of private and common spaces, including a balcony, deck, front yard, patio, porch, and a common courtyard. The property also includes an attached garage with parking, ensuring convenience and security. Additional amenities include central AC, forced air heating, hardwood and tile floors, recessed lighting, and a laundry room with a washer and dryer. Storage needs are met with a bike room, common storage, golf cart storage, and private storage. This duplex offers a perfect blend of modern amenities and classic charm, making it an ideal investment or family home in a vibrant community.