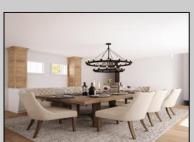

## **COMMENTS**

Welcome to 341 Central Ave, a beautifully renovated duplex in the heart of Ocean City, NJ. This floor boasts a generous 1,700 square feet of living space, offering a total of 10 rooms, including 4 spacious bedrooms and 2 well-appointed bathrooms. Step inside to discover high ceilings and elegant architectural details such as built-ins, columns, and crown mouldings that add a touch of sophistication. The private entrance leads you into a welcoming foyer, setting the tone for the rest of the home. The formal dining room is perfect for hosting gatherings, while the cozy fireplace adds warmth and charm. The kitchen is a chef\'s dream, featuring a gas oven and stove, granite countertops, an island, range, range hood, and refrigerator. The bathrooms offer luxury with double sinks, a primary ensuite, and a soaking tub for ultimate relaxation. Enjoy the outdoors with a variety of private and common spaces, including a balcony, deck, front yard, patio, porch, and a common courtyard. The property also includes an attached garage with parking, ensuring convenience and security. Additional amenities include central AC, forced air heating, hardwood and tile floors, recessed lighting, and a laundry room with a washer and dryer. Storage needs are met with a bike room, common storage, golf cart storage, and private storage. This duplex offers a perfect blend of modern amenities and classic charm, making it an ideal investment or family home in a vibrant community.