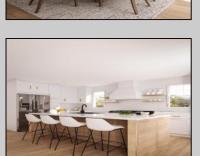

## **COMMENTS**

Welcome to 341 Central Ave, a beautifully renovated duplex in the heart of Ocean City, NJ. This multi-family property boasts a generous 3,400 square feet of living space, offering a total of 16 rooms, including 8 spacious bedrooms and 4 well-appointed bathrooms. Step inside to discover high ceilings and elegant architectural details such as built-ins, columns, and crown mouldings that add a touch of sophistication. The private entrance leads you into a welcoming foyer, setting the tone for the rest of the home. The formal dining room is perfect for hosting gatherings, while the cozy fireplace adds warmth and charm. The kitchen is a cheft\'s dream, featuring a gas oven and stove, granite countertops, an island, range, range hood, and refrigerator. The bathrooms offer luxury with double sinks, a primary ensuite, and a soaking tub for ultimate relaxation. Enjoy the outdoors with a variety of private and common spaces, including a balcony, deck, front yard, patio, porch, and a common courtyard. The property also includes an attached garage with parking, ensuring convenience and security. Additional amenities include central AC, forced air heating, hardwood and tile floors, recessed lighting, and a laundry room with a washer and dryer. Storage needs are met with a bike room, common storage, golf cart storage, and private storage. This duplex offers a perfect blend of modern amenities and classic charm, making it an ideal investment or family home in a vibrant community.