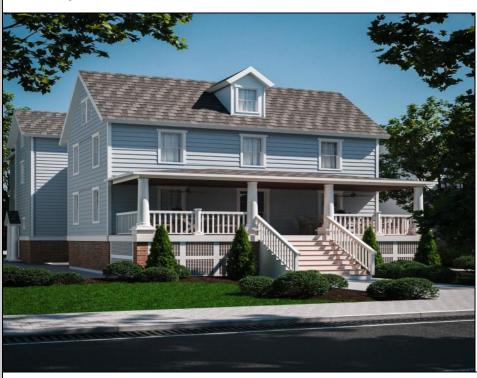

## **COMMENTS**

Welcome to 341 Central Ave, a beautifully renovated duplex in the heart of Ocean City, NJ. This multi-family property boasts a generous 3,400 square feet of living space, offering a total of 16 rooms, including 8 spacious bedrooms and 4 well-appointed bathrooms. Step inside to discover high ceilings and elegant architectural details such as built-ins, columns, and crown mouldings that add a touch of sophistication. The private entrance leads you into a welcoming foyer, setting the tone for the rest of the home. The formal dining room is perfect for hosting gatherings, while the cozy fireplace adds warmth and charm. The kitchen is a cheft\'s dream, featuring a gas oven and stove, granite countertops, an island, range, range hood, and refrigerator. The bathrooms offer luxury with double sinks, a primary ensuite, and a soaking tub for ultimate relaxation. Enjoy the outdoors with a variety of private and common spaces, including a balcony, deck, front yard, patio, porch, and a common courtyard. The property also includes an attached garage with parking, ensuring convenience and security. Additional amenities include central AC, forced air heating, hardwood and tile floors, recessed lighting, and a laundry room with a washer and dryer. Storage needs are met with a bike room, common storage, golf cart storage, and private storage. This duplex offers a perfect blend of modern amenities and classic charm, making it an ideal investment or family home in a vibrant community.