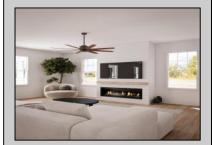

## **COMMENTS**

Welcome to 341 Central Ave, a beautifully renovated duplex in the heart of Ocean City, NJ. This multi-family property boasts a generous 3,400 square feet of living space, offering a total of 16 rooms, including 8 spacious bedrooms and 4 well-appointed bathrooms. Step inside to discover high ceilings and elegant architectural details such as built-ins, columns, and crown mouldings that add a touch of sophistication. The private entrance leads you into a welcoming foyer, setting the tone for the rest of the home. The formal dining room is perfect for hosting gatherings, while the cozy fireplace adds warmth and charm. The kitchen is a chef\'s dream, featuring a gas oven and stove, granite countertops, an island, range, range hood, and refrigerator. The bathrooms offer luxury with double sinks, a primary ensuite, and a soaking tub for ultimate relaxation. Enjoy the outdoors with a variety of private and common spaces, including a balcony, deck, front yard, patio, porch, and a common courtyard. The property also includes an attached garage with parking, ensuring convenience and security. Additional amenities include central AC, forced air heating, hardwood and tile floors, recessed lighting, and a laundry room with a washer and dryer. Storage needs are met with a bike room, common storage, golf cart storage, and private storage. This duplex offers a perfect blend of modern amenities and classic charm, making it an ideal investment or family home in a vibrant community.