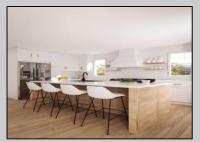

## **COMMENTS**

Welcome to 341 Central Ave, a beautifully renovated duplex in the heart of Ocean City, NJ. This multi-family property boasts a generous 3,400 square feet of living space, offering a total of 16 rooms, including 8 spacious bedrooms and 4 well-appointed bathrooms. Step inside to discover high ceilings and elegant architectural details such as built-ins, columns, and crown mouldings that add a touch of sophistication. The private entrance leads you into a welcoming foyer, setting the tone for the rest of the home. The formal dining room is perfect for hosting gatherings, while the cozy fireplace adds warmth and charm. The kitchen is a chef\'s dream, featuring a gas oven and stove, granite countertops, an island, range, range hood, and refrigerator. The bathrooms offer luxury with double sinks, a primary ensuite, and a soaking tub for ultimate relaxation. Enjoy the outdoors with a variety of private and common spaces, including a balcony, deck, front yard, patio, porch, and a common courtyard. The property also includes an attached garage with parking, ensuring convenience and security. Additional amenities include central AC, forced air heating, hardwood and tile floors, recessed lighting, and a laundry room with a washer and dryer. Storage needs are met with a bike room, common storage, golf cart storage, and private storage. This duplex offers a perfect blend of modern amenities and classic charm, making it an ideal investment or family home in a vibrant community.