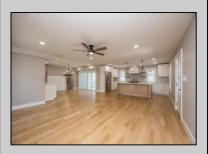

## **COMMENTS**

Welcome to 341 Central Ave, a beautifully renovated duplex in the heart of Ocean City, NJ. This multi-family property boasts a generous 3,400 square feet of living space, offering a total of 16 rooms, including 8 spacious bedrooms and 5.5 well-appointed bathrooms. Step inside to discover high ceilings and elegant architectural details such as built-ins, columns that add a touch of sophistication. The private entrance leads you into a welcoming foyer, setting the tone for the rest of the home. The formal dining room is perfect for hosting gatherings, while the cozy fireplace adds warmth and charm. The kitchen is a chef\'s dream, featuring a gas oven and stove, granite countertops, an island, range, range hood, and refrigerator. The bathrooms offer luxury with double sinks, a primary ensuite, and a soaking tub for ultimate relaxation. Enjoy the outdoors with a variety of private and common spaces, including a balcony, deck, front yard, patio, porch, and a common courtyard. The property also includes an attached garage with parking, ensuring convenience and security. Additional amenities include central AC, forced air heating, hardwood and tile floors, recessed lighting, and a laundry room with a washer and dryer. Storage needs are met with a bike room, common storage, golf cart storage, and private storage. This duplex offers a perfect blend of modern amenities and classic charm, making it an ideal investment or family home in a vibrant community.