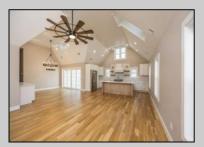

## **COMMENTS**

Welcome to 341 Central Ave, a beautifully renovated duplex in the heart of Ocean City, NJ. This multi-family property boasts a generous 3,400 square feet of living space, offering a total of 16 rooms, including 8 spacious bedrooms and 5.5 well-appointed bathrooms. Step inside to discover high ceilings and elegant architectural details such as built-ins, columns that add a touch of sophistication. The private entrance leads you into a welcoming foyer, setting the tone for the rest of the home. The formal dining room is perfect for hosting gatherings, while the cozy fireplace adds warmth and charm. The kitchen is a chef\'s dream, featuring a gas oven and stove, granite countertops, an island, range, range hood, and refrigerator. The bathrooms offer luxury with double sinks, a primary ensuite, and a soaking tub for ultimate relaxation. Enjoy the outdoors with a variety of private and common spaces, including a balcony, deck, front yard, patio, porch, and a common courtyard. The property also includes an attached garage with parking, ensuring convenience and security. Additional amenities include central AC, forced air heating, hardwood and tile floors, recessed lighting, and a laundry room with a washer and dryer. Storage needs are met with a bike room, common storage, golf cart storage, and private storage. This duplex offers a perfect blend of modern amenities and classic charm, making it an ideal investment or family home in a vibrant community.