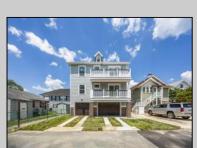

## **COMMENTS**

Welcome to 341 Central Ave, a beautifully renovated duplex in the heart of Ocean City, NJ. This multi-family property boasts a generous 3,400 square feet of living space, offering a total of 16 rooms, including 8 spacious bedrooms and 5.5 well-appointed bathrooms. Step inside to discover high ceilings and elegant architectural details such as built-ins, columns that add a touch of sophistication. The private entrance leads you into a welcoming foyer, setting the tone for the rest of the home. The formal dining room is perfect for hosting gatherings, while the cozy fireplace adds warmth and charm. The kitchen is a chef\'s dream, featuring a gas oven and stove, granite countertops, an island, range, range hood, and refrigerator. The bathrooms offer luxury with double sinks, a primary ensuite, and a soaking tub for ultimate relaxation. Enjoy the outdoors with a variety of private and common spaces, including a balcony, deck, front yard, patio, porch, and a common courtyard. The property also includes an attached garage with parking, ensuring convenience and security. Additional amenities include central AC, forced air heating, hardwood and tile floors, recessed lighting, and a laundry room with a washer and dryer. Storage needs are met with a bike room, common storage, golf cart storage, and private storage. This duplex offers a perfect blend of modern amenities and classic charm, making it an ideal investment or family home in a vibrant community.