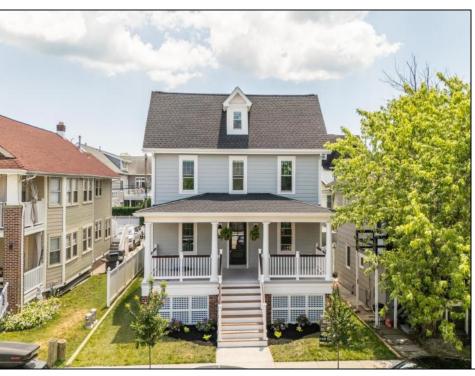

## **COMMENTS**

Welcome to 341 Central Ave, a beautifully renovated duplex in the heart of Ocean City, NJ. This multi-family property boasts a generous 3,400 square feet of living space, offering a total of 16 rooms, including 8 spacious bedrooms and 5.5 well-appointed bathrooms. Step inside to discover high ceilings and elegant architectural details such as built-ins, columns that add a touch of sophistication. The private entrance leads you into a welcoming foyer, setting the tone for the rest of the home. The formal dining room is perfect for hosting gatherings, while the cozy fireplace adds warmth and charm. The kitchen is a chef\'s dream, featuring a gas oven and stove, granite countertops, an island, range, range hood, and refrigerator. The bathrooms offer luxury with double sinks, a primary ensuite, and a soaking tub for ultimate relaxation. Enjoy the outdoors with a variety of private and common spaces, including a balcony, deck, front yard, patio, porch, and a common courtyard. The property also includes an attached garage with parking, ensuring convenience and security. Additional amenities include central AC, forced air heating, hardwood and tile floors, recessed lighting, and a laundry room with a washer and dryer. Storage needs are met with a bike room, common storage, golf cart storage, and private storage. This duplex offers a perfect blend of modern amenities and classic charm, making it an ideal investment or family home in a vibrant community.