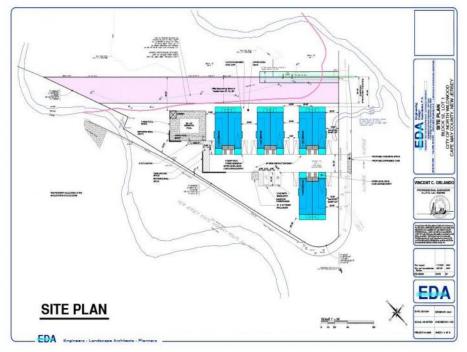

## **COMMENTS**

Fully approved for 8 - 2400 +- sq. ft townhomes. Development is approved for large pool facility and plenty of parking. Water views from all angles and perfectly located in Anglesea with easy access to and from our island. See concept plan attached. Contact listing broker for all details **PROPERTY DETAILS** 