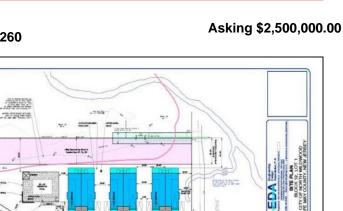

## SITE PLAN

## COMMENTS

Fully approved for 8 - 2400 +- sq. ft townhomes. Development is approved for large pool facility and plenty of parking. Water views from all angles and perfectly located in Anglesea with easy access to and from our island. See concept plan attached. Contact listing broker for all details **PROPERTY DETAILS** 