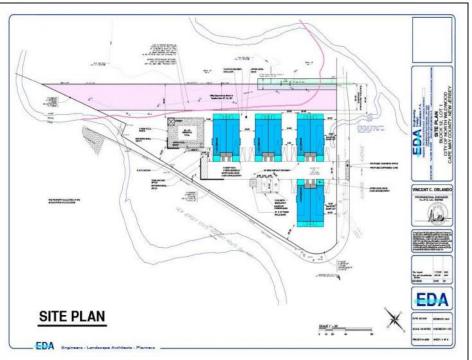

## COMMENTS

Fully approved for 8 - 2400 +- sq. ft townhomes. Development is approved for large pool facility and plenty of parking. Water views from all angles and perfectly located in Anglesea with easy access to and from our island. See concept plan attached. Contact listing broker for all details **PROPERTY DETAILS** 