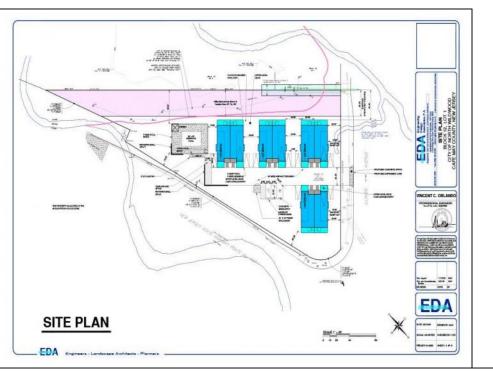

## COMMENTS

Fully approved for 8 - 2400 +- sq. ft townhomes. Development is approved for large pool facility and plenty of parking. Water views from all angles and perfectly located in Anglesea with easy access to and from our island. See concept plan attached. Contact listing broker for all details **PROPERTY DETAILS**