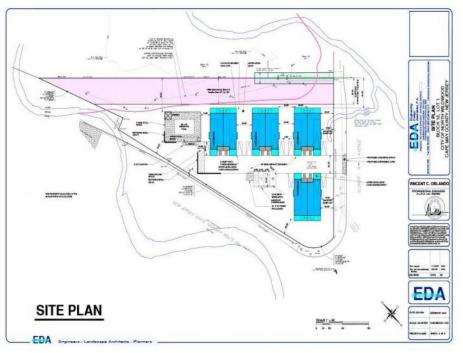

## COMMENTS

Fully approved for 8 - 2400 +- sq. ft townhomes. Development is approved for large pool facility and plenty of parking. Water views from all angles and perfectly located in Anglesea with easy access to and from our island. See concept plan attached. Contact listing broker for all details **PROPERTY DETAILS** 