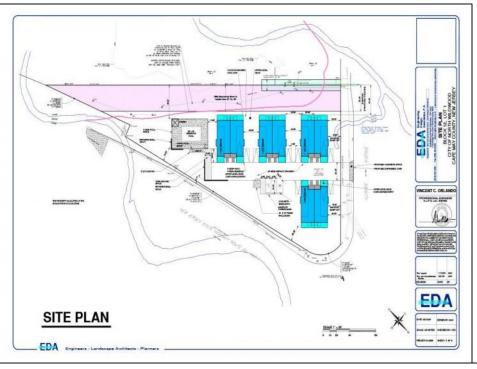

## **COMMENTS**

Fully approved for 8 - 2400 +- sq. ft townhomes. Development is approved for large pool facility and plenty of parking. Water views from all angles and perfectly located in Anglesea with easy access to and from our island. See concept plan attached. Contact listing broker for all details PROPERTY DETAILS