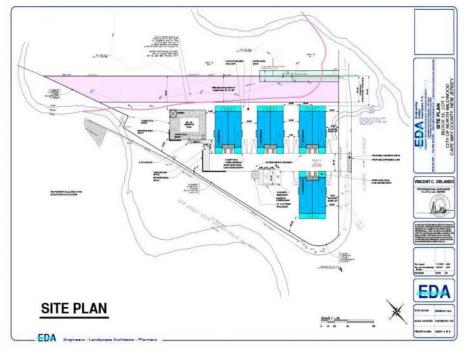

## **COMMENTS**

Fully approved for 8 - 2400 +- sq. ft townhomes. Development is approved for large pool facility and plenty of parking. Water views from all angles and perfectly located in Anglesea with easy access to and from our island. See concept plan attached. Contact listing broker for all details PROPERTY DETAILS