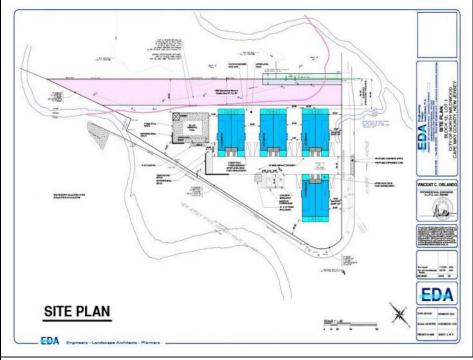

## **COMMENTS**

Fully approved for 8 - 2400 +- sq. ft townhomes. Development is approved for large pool facility and plenty of parking. Water views from all angles and perfectly located in Anglesea with easy access to and from our island. See concept plan attached. Contact listing broker for all details PROPERTY DETAILS