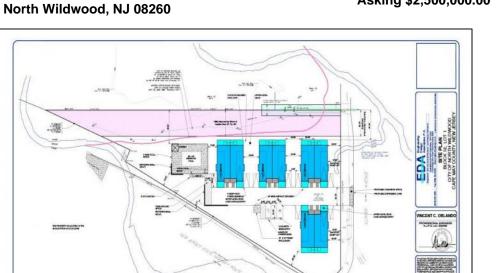

Berger Realty, Inc. 3160 Asbury Avenue Ocean City, NJ 08226 1-877-237-4371 / 609-399-0076 info@bergerrealty.com

Asking \$2,500,000.00

SITE PLAN

Ask for Tony Bono Berger Realty Inc 3160 Asbury Avenue, Ocean City Call: 609-399-0076 Email to: ab@bergerrealty.com

## COMMENTS

Fully approved for 8 - 2400 +- sq. ft townhomes. Development is approved for large pool facility and plenty of parking. Water views from all angles and perfectly located in Anglesea with easy access to and from our island. See concept plan attached. Contact listing broker for all details **PROPERTY DETAILS** 