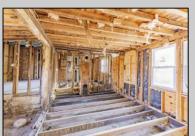

## **COMMENTS**

Here is your chance to bring your vision to this old Farm house. Great investment for someone who needs storage, workshop garage etc. House is in a need of a total rehab, or teardown for a new house. Property is listed for less than just the Land Value. There is a big Pole Barn ready for use, another building that can be used as a garage, workshop, storage etc. that has new siding on it, has a nice size loft on 2nd floor. There is an additional older shed type of building that needs some TLC. House has new siding and windows; it is fully gutted inside ready to be put back together. Septic plans are all approved by Health Department for 4 bedrooms, these will be included with the sale. Great location, close to the beaches (Sea Isle, Avalon etc.) but not in Flood Zone. Located on Route 47 and near Route 83. Survey is available. Property is sold strictly "as-is" condition and NO representation of any kind made by seller or real estate agent. Hold harmless MUST be signed prior to entering the property and caution must be used inside the property.