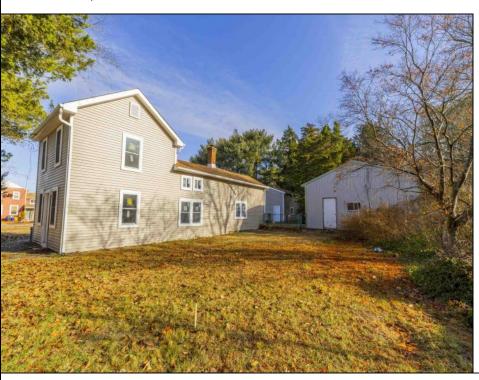

## **COMMENTS**

Here is your chance to bring your vision to this old Farm house. Great investment for someone who needs storage, workshop garage etc. House is in a need of a total rehab, or teardown for a new house. Property is listed for less than just the Land Value. There is a big Pole Barn ready for use, another building that can be used as a garage, workshop, storage etc. that has new siding on it, has a nice size loft on 2nd floor. There is an additional older shed type of building that needs some TLC. House has new siding and windows; it is fully gutted inside ready to be put back together. Septic plans are all approved by Health Department for 4 bedrooms, these will be included with the sale. Great location, close to the beaches (Sea Isle, Avalon etc.) but not in Flood Zone. Located on Route 47 and near Route 83. Survey is available. Property is sold strictly "as-is" condition and NO representation of any kind made by seller or real estate agent. Hold harmless MUST be signed prior to entering the property and caution must be used inside the property.