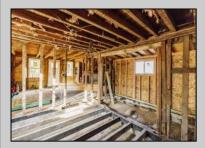

## **COMMENTS**

Here is your chance to bring your vision to this old Farm house. Great investment for someone who needs storage, workshop garage etc. House is in a need of a total rehab, or teardown for a new house. Property is listed for less than just the Land Value. There is a big Pole Barn ready for use, another building that can be used as a garage, workshop, storage etc. that has new siding on it, has a nice size loft on 2nd floor. There is an additional older shed type of building that needs some TLC. House has new siding and windows; it is fully gutted inside ready to be put back together. Septic plans are all approved by Health Department for 4 bedrooms, these will be included with the sale. Great location, close to the beaches (Sea Isle, Avalon etc.) but not in Flood Zone. Located on Route 47 and near Route 83. Survey is available. Property is sold strictly "as-is" condition and NO representation of any kind made by seller or real estate agent. Hold harmless MUST be signed prior to entering the property and caution must be used inside the property.