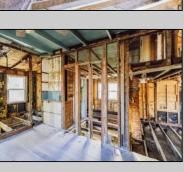

## **COMMENTS**

Here is your chance to bring your vision to this old Farm house. Great investment for someone who needs storage, workshop garage etc. House is in a need of a total rehab, or teardown for a new house. Property is listed for less than just the Land Value. There is a big Pole Barn ready for use, another building that can be used as a garage, workshop, storage etc. that has new siding on it, has a nice size loft on 2nd floor. There is an additional older shed type of building that needs some TLC. House has new siding and windows; it is fully gutted inside ready to be put back together. Septic plans are all approved by Health Department for 4 bedrooms, these will be included with the sale. Great location, close to the beaches (Sea Isle, Avalon etc.) but not in Flood Zone. Located on Route 47 and near Route 83. Survey is available. Property is sold strictly "as-is" condition and NO representation of any kind made by seller or real estate agent. Hold harmless MUST be signed prior to entering the property and caution must be used inside the property.