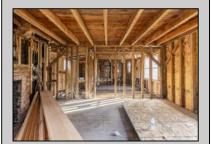

## **COMMENTS**

Here is your chance to bring your vision to this old Farm house. Great investment for someone who needs storage, workshop garage etc. House is in a need of a total rehab, or teardown for a new house. Property is listed for less than just the Land Value. There is a big Pole Barn ready for use, another building that can be used as a garage, workshop, storage etc. that has new siding on it, has a nice size loft on 2nd floor. There is an additional older shed type of building that needs some TLC. House has new siding and windows; it is fully gutted inside ready to be put back together. Septic plans are all approved by Health Department for 4 bedrooms, these will be included with the sale. Great location, close to the beaches (Sea Isle, Avalon etc.) but not in Flood Zone. Located on Route 47 and near Route 83. Survey is available. Property is sold strictly "as-is" condition and NO representation of any kind made by seller or real estate agent. Hold harmless MUST be signed prior to entering the property and caution must be used inside the property.