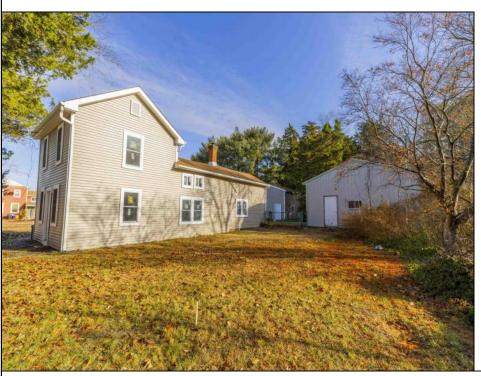

## **COMMENTS**

Here is your chance to bring your vision to this old Farm house. Great investment for someone who needs storage, workshop garage etc. House is in a need of a total rehab, or teardown for a new house. Property is listed for less than just the Land Value. There is a big Pole Barn ready for use, another building that can be used as a garage, workshop, storage etc. that has new siding on it, has a nice size loft on 2nd floor. There is an additional older shed type of building that needs some TLC. House has new siding and windows; it is fully gutted inside ready to be put back together. Septic plans are all approved by Health Department for 4 bedrooms, these will be included with the sale. Great location, close to the beaches (Sea Isle, Avalon etc.) but not in Flood Zone. Located on Route 47 and near Route 83. Survey is available. Property is sold strictly "as-is" condition and NO representation of any kind made by seller or real estate agent. Hold harmless MUST be signed prior to entering the property and caution must be used inside the property.