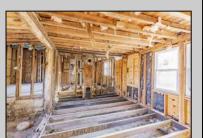

## **COMMENTS**

Here is your chance to bring your vision to this old Farm house. Great investment for someone who needs storage, workshop garage etc. House is in a need of a total rehab, or teardown for a new house. Property is listed for less than just the Land Value. There is a big Pole Barn ready for use, another building that can be used as a garage, workshop, storage etc. that has new siding on it, has a nice size loft on 2nd floor. There is an additional older shed type of building that needs some TLC. House has new siding and windows; it is fully gutted inside ready to be put back together. Septic plans are all approved by Health Department for 4 bedrooms, these will be included with the sale. Great location, close to the beaches (Sea Isle, Avalon etc.) but not in Flood Zone. Located on Route 47 and near Route 83. Survey is available. Property is sold strictly "as-is" condition and NO representation of any kind made by seller or real estate agent. Hold harmless MUST be signed prior to entering the property and caution must be used inside the property.