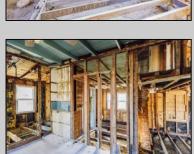

## **COMMENTS**

Here is your chance to bring your vision to this old Farm house. Great investment for someone who needs storage, workshop garage etc. House is in a need of a total rehab, or teardown for a new house. Property is listed for less than just the Land Value. There is a big Pole Barn ready for use, another building that can be used as a garage, workshop, storage etc. that has new siding on it, has a nice size loft on 2nd floor. There is an additional older shed type of building that needs some TLC. House has new siding and windows; it is fully gutted inside ready to be put back together. Septic plans are all approved by Health Department for 4 bedrooms, these will be included with the sale. Great location, close to the beaches (Sea Isle, Avalon etc.) but not in Flood Zone. Located on Route 47 and near Route 83. Survey is available. Property is sold strictly "as-is" condition and NO representation of any kind made by seller or real estate agent. Hold harmless MUST be signed prior to entering the property and caution must be used inside the property.