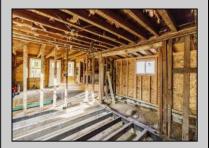

## **COMMENTS**

Here is your chance to bring your vision to this old Farm house. Great investment for someone who needs storage, workshop garage etc. House is in a need of a total rehab, or teardown for a new house. Property is listed for less than just the Land Value. There is a big Pole Barn ready for use, another building that can be used as a garage, workshop, storage etc. that has new siding on it, has a nice size loft on 2nd floor. There is an additional older shed type of building that needs some TLC. House has new siding and windows; it is fully gutted inside ready to be put back together. Septic plans are all approved by Health Department for 4 bedrooms, these will be included with the sale. Great location, close to the beaches (Sea Isle, Avalon etc.) but not in Flood Zone. Located on Route 47 and near Route 83. Survey is available. Property is sold strictly "as-is" condition and NO representation of any kind made by seller or real estate agent. Hold harmless MUST be signed prior to entering the property and caution must be used inside the property.