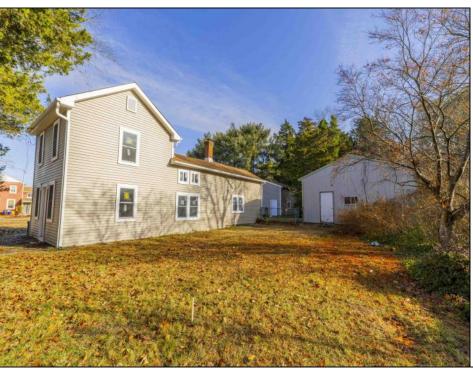

## **COMMENTS**

Here is your chance to bring your vision to this old Farm house. Great investment for someone who needs storage, workshop garage etc. House is in a need of a total rehab, or teardown for a new house. Property is listed for less than just the Land Value. There is a big Pole Barn ready for use, another building that can be used as a garage, workshop, storage etc. that has new siding on it, has a nice size loft on 2nd floor. There is an additional older shed type of building that needs some TLC. House has new siding and windows; it is fully gutted inside ready to be put back together. Septic plans are all approved by Health Department for 4 bedrooms, these will be included with the sale. Great location, close to the beaches (Sea Isle, Avalon etc.) but not in Flood Zone. Located on Route 47 and near Route 83. Survey is available. Property is sold strictly "as-is" condition and NO representation of any kind made by seller or real estate agent. Hold harmless MUST be signed prior to entering the property and caution must be used inside the property.