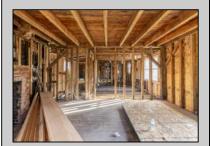

## **COMMENTS**

Here is your chance to bring your vision to this old Farm house. Great investment for someone who needs storage, workshop garage etc. House is in a need of a total rehab, or teardown for a new house. Property is listed for less than just the Land Value. There is a big Pole Barn ready for use, another building that can be used as a garage, workshop, storage etc. that has new siding on it, has a nice size loft on 2nd floor. There is an additional older shed type of building that needs some TLC. House has new siding and windows; it is fully gutted inside ready to be put back together. Septic plans are all approved by Health Department for 4 bedrooms, these will be included with the sale. Great location, close to the beaches (Sea Isle, Avalon etc.) but not in Flood Zone. Located on Route 47 and near Route 83. Survey is available. Property is sold strictly "as-is" condition and NO representation of any kind made by seller or real estate agent. Hold harmless MUST be signed prior to entering the property and caution must be used inside the property.