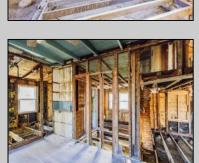

## **COMMENTS**

Here is your chance to bring your vision to this old Farm house. Great investment for someone who needs storage, workshop garage etc. House is in a need of a total rehab, or teardown for a new house. Property is listed for less than just the Land Value. There is a big Pole Barn ready for use, another building that can be used as a garage, workshop, storage etc. that has new siding on it, has a nice size loft on 2nd floor. There is an additional older shed type of building that needs some TLC. House has new siding and windows; it is fully gutted inside ready to be put back together. Septic plans are all approved by Health Department for 4 bedrooms, these will be included with the sale. Great location, close to the beaches (Sea Isle, Avalon etc.) but not in Flood Zone. Located on Route 47 and near Route 83. Survey is available. Property is sold strictly "as-is" condition and NO representation of any kind made by seller or real estate agent. Hold harmless MUST be signed prior to entering the property and caution must be used inside the property.