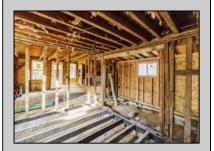

## **COMMENTS**

Here is your chance to bring your vision to this old Farm house. Great investment for someone who needs storage, workshop garage etc. House is in a need of a total rehab, or teardown for a new house. Property is listed for less than just the Land Value. There is a big Pole Barn ready for use, another building that can be used as a garage, workshop, storage etc. that has new siding on it, has a nice size loft on 2nd floor. There is an additional older shed type of building that needs some TLC. House has new siding and windows; it is fully gutted inside ready to be put back together. Septic plans are all approved by Health Department for 4 bedrooms, these will be included with the sale. Great location, close to the beaches (Sea Isle, Avalon etc.) but not in Flood Zone. Located on Route 47 and near Route 83. Survey is available. Property is sold strictly "as-is" condition and NO representation of any kind made by seller or real estate agent. Hold harmless MUST be signed prior to entering the property and caution must be used inside the property.