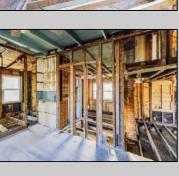

## **COMMENTS**

Here is your chance to bring your vision to this old Farm house. Great investment for someone who needs storage, workshop garage etc. House is in a need of a total rehab, or teardown for a new house. Property is listed for less than just the Land Value. There is a big Pole Barn ready for use, another building that can be used as a garage, workshop, storage etc. that has new siding on it, has a nice size loft on 2nd floor. There is an additional older shed type of building that needs some TLC. House has new siding and windows; it is fully gutted inside ready to be put back together. Septic plans are all approved by Health Department for 4 bedrooms, these will be included with the sale. Great location, close to the beaches (Sea Isle, Avalon etc.) but not in Flood Zone. Located on Route 47 and near Route 83. Survey is available. Property is sold strictly "as-is" condition and NO representation of any kind made by seller or real estate agent. Hold harmless MUST be signed prior to entering the property and caution must be used inside the property.