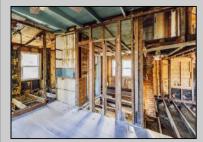

## COMMENTS

Here is your chance to bring your vision to this old Farm house. Great investment for someone who needs storage, workshop garage etc. House is in a need of a total rehab, or teardown for a new house. Property is listed for less than just the Land Value. There is a big Pole Barn ready for use, another building that can be used as a garage, workshop, storage etc. that has new siding on it, has a nice size loft on 2nd floor. There is an additional older shed type of building that needs some TLC. House has new siding and windows; it is fully gutted inside ready to be put back together. Septic plans are all approved by Health Department for 4 bedrooms, these will be included with the sale. Great location, close to the beaches (Sea Isle, Avalon etc.) but not in Flood Zone. Located on Route 47 and near Route 83. Survey is available. Property is sold strictly "as-is" condition and NO representation of any kind made by seller or real estate agent. Hold harmless MUST be signed prior to entering the property and caution must be used inside the property.