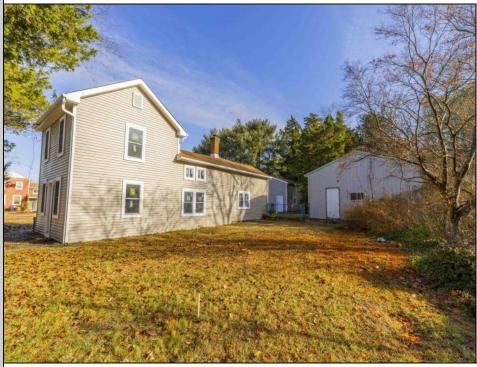

## COMMENTS

Here is your chance to bring your vision to this old Farm house. Great investment for someone who needs storage, workshop garage etc. House is in a need of a total rehab, or teardown for a new house. Property is listed for less than just the Land Value. There is a big Pole Barn ready for use, another building that can be used as a garage, workshop, storage etc. that has new siding on it, has a nice size loft on 2nd floor. There is an additional older shed type of building that needs some TLC. House has new siding and windows; it is fully gutted inside ready to be put back together. Septic plans are all approved by Health Department for 4 bedrooms, these will be included with the sale. Great location, close to the beaches (Sea Isle, Avalon etc.) but not in Flood Zone. Located on Route 47 and near Route 83. Survey is available. Property is sold strictly "as-is" condition and NO representation of any kind made by seller or real estate agent. Hold harmless MUST be signed prior to entering the property and caution must be used inside the property.